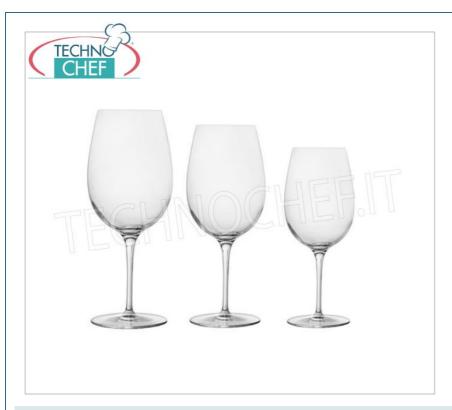

### **AVAILABLE MODELS**

## Glasses for the Table - complete coordinated series

FRAGRANT GLASS, LUIGI BORMIOLI, Vinoteque Crystalline Tasting Collection, CL.38, H 22.3, Diameter Cm.8 -- Available in packs of 24 pieces

## Glasses for the Table - complete coordinated series

RICCO GLASS, LUIGI BORMIOLI, Vinoteque Collection Crystalline Tasting, CL.59, H 23,8, Diameter Cm.9,1 --Available in packs of 24 pieces

# Glasses for the Table - complete coordinated series

RESERVE GLASS, LUIGI BORMIOLI, Vinoteque Collection Crystalline Tasting, CL.76, H 24,8, Diameter Cm.9,9 --Available in packs of 24 pieces