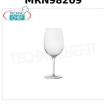

### MRN98208

# Glasses for the Table - complete coordinated series

RESERVE GLASS, LUIGI BORMIOLI, Vinoteque Collection Crystalline Tasting, CL.76, H 24,8, Diameter Cm.9,9 --Available in packs of 24 pieces