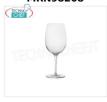

## MRN98210

## Glasses for the Table - complete coordinated series

FRAGRANT GLASS, LUIGI BORMIOLI, Vinoteque Crystalline Tasting Collection, CL.38, H 22.3, Diameter Cm.8 -- Available in packs of 24 pieces