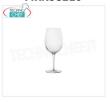

#### MRN98209

## Glasses for the Table - complete coordinated series

RICCO GLASS, LUIGI BORMIOLI, Vinoteque Collection Crystalline Tasting, CL.59, H 23,8, Diameter Cm.9,1 --Available in packs of 24 pieces