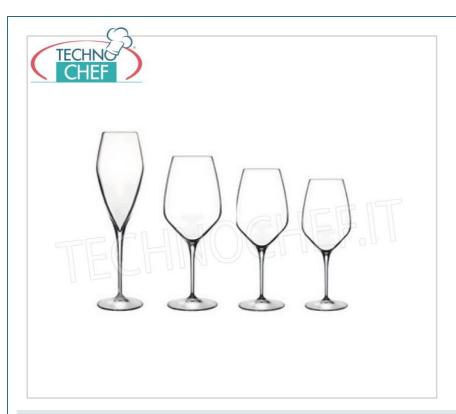

# MRN85011

Glasses for the Table - complete coordinated series

RIESLING GLASS, LUIGI BORMIOLI, Cristallino Atelier Tasting Collection, CL.44, H 22, Diameter Cm.8,5 --Available in packs of 24 pieces

#### MRN112229

Delivery

Delivery

Glasses for the Table - complete coordinated series

SAUVIGNON GLASS, LUIGI BORMIOLI, Cristallino Atelier Tasting Collection, CL.35, H 20,3, Diameter Cm.7,9 --Available for purchase in packs of 6

# Glasses for the Table - complete coordinated

series
PROSECCO GLASS, LUIGI BORMIOLI, Cristallino Atelier
Tasting Collection, CL.27, H 25.4, Diameter Cm.6 -Available in packs of 12 pieces

#### Delivery

MRN112228

Delivery

Glasses for the Table - complete coordinated series
CHIANTI GLASS, LUIGI BORMIOLI, Cristallino Atelier
Tasting Collection, CL.55, H 23.2, Diameter Cm.9.1 -Available in packs of 6 pieces