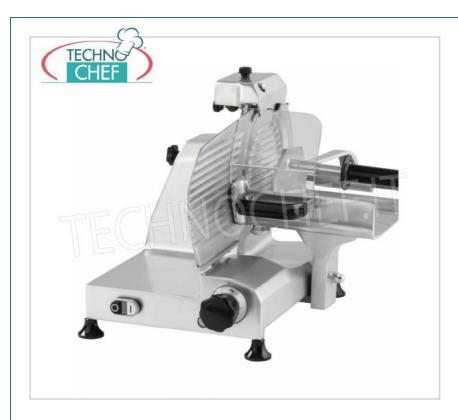

Services and Technologies for professional catering since 1973

| CODE          | DESCRIPTION                                                                                                                                                            | PRICE/DELIVERY                   |
|---------------|------------------------------------------------------------------------------------------------------------------------------------------------------------------------|----------------------------------|
| TCF024-001400 | Vertical slicer with meat trolley, blade diameter 250 mm, in aluminum alloy, complete with fixed blade sharpener, V 230/1, Kw 0,245, Weight 21 Kg, dim.mm.520x460x500h | <b>Delivery</b> from 4 to 9 days |

#### PROFESSIONAL DESCRIPTION

VERTICAL SLICER with meat trolley, blade diameter 250 mm, made of anodically treated aluminum alloy, Professional, equipped with:

- cutting thickness regulator from 0 to 16 mm, very sensitive and allows a decimal adjustment,
- $\circ$  cutting capacity: mm 215x170h,
- built-in sharpener,
- o plate mounted on ball bearings for greater smoothness,
- blade revolutions per minute 300.