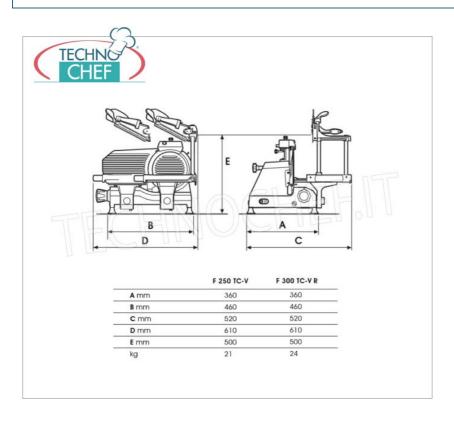

# MADE IN ITALY

| MADE IN ITALI             |              |             |                |  |
|---------------------------|--------------|-------------|----------------|--|
| TECHNICAL CARD            |              |             |                |  |
|                           | power supply | Monofase    |                |  |
|                           | Volts        | V 230/1     |                |  |
| frequency (Hz)            |              | 50          |                |  |
| motor power capacity (Kw) |              | 0,245       |                |  |
| net weight (Kg)           |              | 22          |                |  |
| gross weight (Kg)         |              | 24          |                |  |
| breadth (mm)              |              | 530         |                |  |
| depth (mm)                |              | 520         |                |  |
| height (mm)               |              | 500         |                |  |
| TECHNICAL CARD            |              |             |                |  |
| CODE/PICTURES             |              | DESCRIPTION | PRICE/DELIVERY |  |