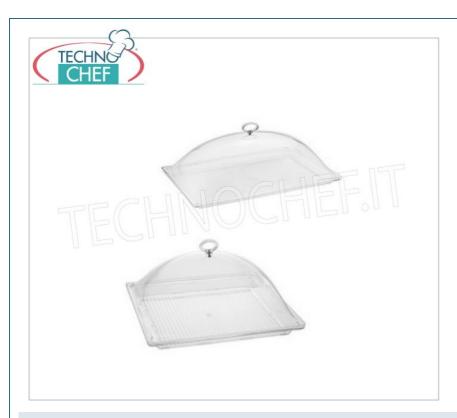

## **AVAILABLE MODELS**

MRN90359

Delivery

**Domes in transparent Plexiglas with Tray** Dome-Bell square in transparent Plexiglass with tray, Dim. cm.42X28X19 H

MRN90368

Delivery

**Domes in transparent Plexiglas with tray** Rectangular Dome-Bell in transparent Plexiglass with Tray, Dim. cm.33X33X19 H

MRN90345

Delivery

**Domes in transparent Plexiglass with Tray** Rectangular dome-bell in transparent Plexiglass with Tray, Dim. cm.54X34X19 H