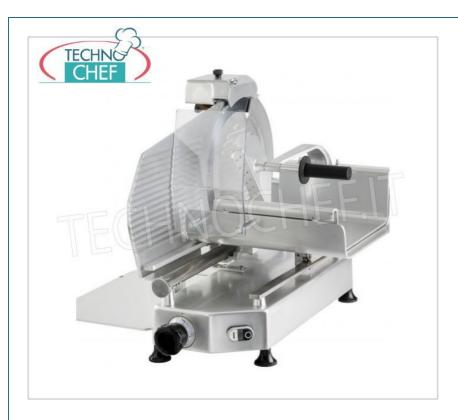

#### PROFESSIONAL DESCRIPTION

 $\textbf{VERTICAL SLICER} \ \text{with } \textbf{meat trolley} \ , \ \textbf{blade} \ \ \text{diameter } \textbf{300 mm} \ , \ \text{made of anodically treated aluminum alloy} \ , \ \ \text{equipped with:}$ 

- $\circ~$  cutting thickness regulator from 0 to 16 mm very sensitive and allows decimal adjustment,
- cutting capacity: mm 260x200h,
- o built-in sharpener,
- flat mounted on ball bearings for greater smoothness,
- blade revolution per minute 280.

#### OPTIONAL:

 $\circ~$  Upon request, it is possible to supply the slicers in the colors: red, black, cream ; or in special colors.

**NB**: Suitable for cutting roasts, cheeses, fish, hard meats and more.

### MADE IN ITALY

| TECHNICAL CARD            |          |  |
|---------------------------|----------|--|
| power supply              | Monofase |  |
| Volts                     | V 230/1  |  |
| frequency (Hz)            | 50       |  |
| motor power capacity (Kw) | 0,300    |  |
| net weight (Kg)           | 34       |  |
| gross weight (Kg)         | 40       |  |
| breadth (mm)              | 550      |  |
| depth (mm)                | 530      |  |
| height (mm)               | 550      |  |
| TECHNICAL CARD            |          |  |