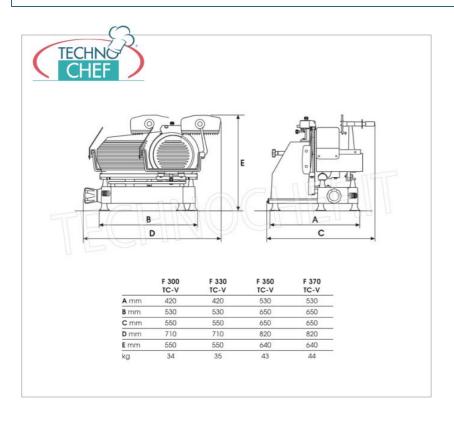

### MADE IN ITALY

| TECHNICAL CARD            |          |  |
|---------------------------|----------|--|
| power supply              | Monofase |  |
| Volts                     | V 230/1  |  |
| frequency (Hz)            | 50       |  |
| motor power capacity (Kw) | 0,300    |  |
| net weight (Kg)           | 34       |  |
| gross weight (Kg)         | 40       |  |
| breadth (mm)              | 550      |  |
| depth (mm)                | 530      |  |
| height (mm)               | 550      |  |
| TECHNICAL CARD            |          |  |