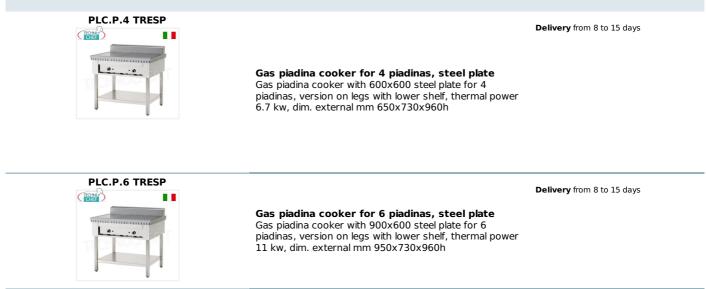

## **AVAILABLE MODELS**

| PLC.P.8 TRESP  | <b>Gas piadina cooker for 8 piadinas, steel plate</b><br>Gas piadina cooker with 1200x600 steel plate for 8<br>piadinas, version on legs with lower shelf, thermal power<br>13.4 kw, dim. external mm 1250x730x960h   | <b>Delivery</b> from 8 to 15 days |
|----------------|-----------------------------------------------------------------------------------------------------------------------------------------------------------------------------------------------------------------------|-----------------------------------|
| PLC.P.10 TRESP | <b>Gas piadina cooker for 10 piadinas, steel plate</b><br>Gas piadina cooker with 1500x600 steel plate for 10<br>piadinas, version on legs with lower shelf, thermal power<br>16.5 kw, dim. external mm 1510x730x960h | <b>Delivery</b> from 8 to 15 days |
| PLC.P.12 TRESP | <b>Gas piadina cooker for 12 piadinas, steel plate</b><br>Gas piadina cooker with 1800x600 steel plate for 12<br>piadinas, version on legs with lower shelf, 24 kw thermal<br>power, dim. external mm 1810x730x960h   | <b>Delivery</b> from 8 to 15 days |