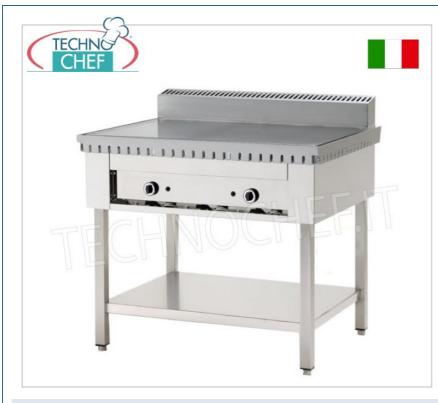

## GAS PIEA COOKER with STEEL PLATE in version on LEGS with LOWER SHELF ,

- external structure in stainless steel,
- cooking plate in special steel with high thermal conductivity, satin finish and high performance,
- temperature regulation when fully operational,
- piezoelectric ignition of the flame ,
- self-stabilizing flame burner with multiple sectors based on the various models, ensuring high uniformity in heating,
- powered by LPG or methane gas,
- available as an optional : digital thermostat with display for cooking plate temperature control.