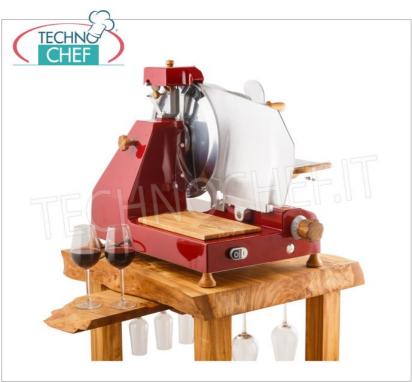

# **OPTIONALS:**

• Upon request, it is possible to supply the slicers in the following colours: **red, black, cream**; or in special colors.

 $\ensuremath{\textbf{NB}}$  : Suitable for cutting heavy cured meats, roasts, cheeses, fish, hard meats and more.

## TCF024-005012

TECHNOCHEF - Color supplement for slicers: red, black, cream

**Delivery** from 4 to 9 days

Supplement for colors: red, black, cream.