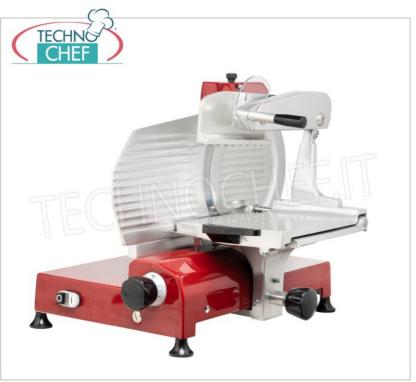

# **OPTIONALS:**

• Upon request, it is possible to supply the slicers in the following colours: **red, black, cream**; or in special colors.

 $\ensuremath{\textbf{NB}}$  : Suitable for cutting heavy cured meats, roasts, cheeses, fish, hard meats and more.

## TCF024-005012

TECHNOCHEF - Color supplement for slicers: red, black, cream

**Delivery** from 4 to 9 days

Supplement for colors: red, black, cream.