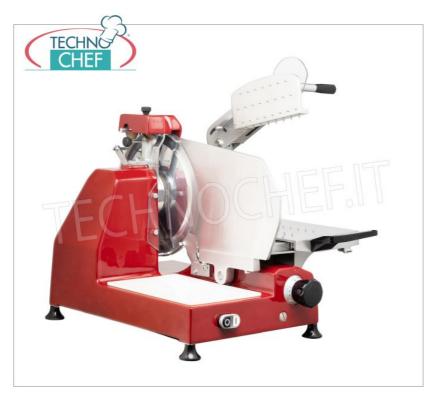

Services and Technologies for professional catering since 1973

| TCF024-001700  Vertical slicer with salami press arm, blade diameter 330 mm, in aluminum alloy, complete with fixed blade sharpener, V 230/1, Kw 0,300, Weight 37 Kg, dim.mm.550x530x610h | CODE          | DESCRIPTION                                                                                  | PRICE/DELIVERY                   |
|-------------------------------------------------------------------------------------------------------------------------------------------------------------------------------------------|---------------|----------------------------------------------------------------------------------------------|----------------------------------|
|                                                                                                                                                                                           | TCF024-001700 | mm, in aluminum alloy, complete with fixed blade sharpener, V 230/1, Kw 0,300, Weight 37 Kg, | <b>Delivery</b> from 4 to 9 days |

## PROFESSIONAL DESCRIPTION

VERTICAL SLICER with salami press arm , blade diameter 330 mm , made of anodically treated aluminum alloy , Professional, equipped

- $\circ~$  very sensitive cutting thickness regulator from 0 to 16 mm and allows decimal adjustment,
- cutting capacity: mm 250x210h,
- o built-in sharpener,
- o blade revolutions per minute 260,
- plate mounted on ball bearings for greater smoothness.

# **OPTIONALS:**

• Upon request, it is possible to supply the slicers in the following colours: **red, black, cream**; or in special colors.

 $\ensuremath{\textbf{NB}}$  : Suitable for cutting heavy cured meats, roasts, cheeses, fish, hard meats and more.

| MADE IN ITALY             |          |  |
|---------------------------|----------|--|
| TECHNICAL CARD            |          |  |
| power supply              | Monofase |  |
| Volts                     | V 230/1  |  |
| frequency (Hz)            | 50       |  |
| motor power capacity (Kw) | 0,300    |  |
| net weight (Kg)           | 37       |  |
| breadth (mm)              | 550      |  |
| depth (mm)                | 530      |  |
| height (mm)               | 610      |  |