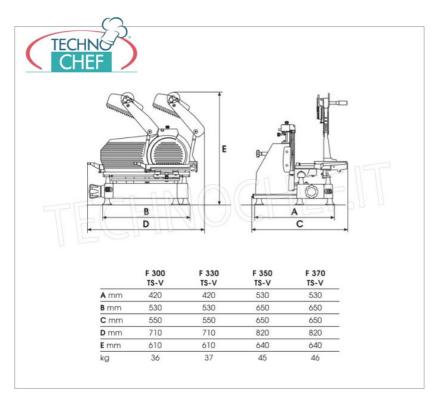

| MADE IN ITALY             |          |  |
|---------------------------|----------|--|
| TECHNICAL CARD            |          |  |
| power supply              | Monofase |  |
| Volts                     | V 230/1  |  |
| frequency (Hz)            | 50       |  |
| motor power capacity (Kw) | 0,300    |  |
| net weight (Kg)           | 37       |  |
| breadth (mm)              | 550      |  |
| depth (mm)                | 530      |  |
| height (mm)               | 610      |  |