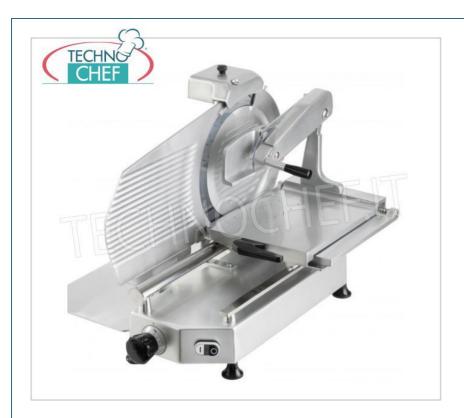

Services and Technologies for professional catering since 1973

| TCF024-001700  Vertical slicer with salami press arm, blade diameter 330 mm, in aluminum alloy, complete with fixed blade sharpener, V 230/1, Kw 0,300, Weight 37 Kg, dim.mm.550x530x610h | CODE          | DESCRIPTION                                                                                  | PRICE/DELIVERY                   |
|-------------------------------------------------------------------------------------------------------------------------------------------------------------------------------------------|---------------|----------------------------------------------------------------------------------------------|----------------------------------|
|                                                                                                                                                                                           | TCF024-001700 | mm, in aluminum alloy, complete with fixed blade sharpener, V 230/1, Kw 0,300, Weight 37 Kg, | <b>Delivery</b> from 4 to 9 days |

## PROFESSIONAL DESCRIPTION

VERTICAL SLICER with salami press arm , blade diameter 330 mm , made of anodically treated aluminum alloy , Professional, equipped

- $\circ~$  very sensitive cutting thickness regulator from 0 to 16 mm and allows decimal adjustment,
- cutting capacity: mm 250x210h,
- o built-in sharpener,
- o blade revolutions per minute 260,
- plate mounted on ball bearings for greater smoothness.