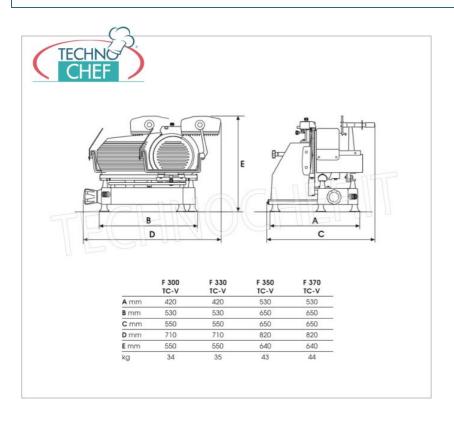

## **MADE IN ITALY**

| TECHNICAL CARD            |          |  |
|---------------------------|----------|--|
| power supply              | Monofase |  |
| Volts                     | V 230/1  |  |
| frequency (Hz)            | 50       |  |
| motor power capacity (Kw) | 0,300    |  |
| net weight (Kg)           | 35       |  |
| gross weight (Kg)         | 40       |  |
| breadth (mm)              | 550      |  |
| depth (mm)                | 530      |  |
| height (mm)               | 550      |  |
|                           |          |  |