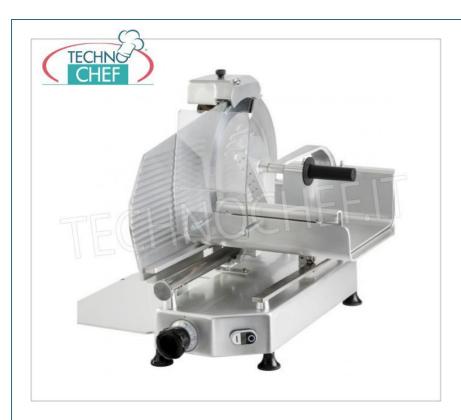

Services and Technologies for professional catering since 1973

| CODE          | DESCRIPTION                                                                                                                                                            | PRICE/DELIVERY                   |
|---------------|------------------------------------------------------------------------------------------------------------------------------------------------------------------------|----------------------------------|
| TCF024-001800 | Vertical slicer with meat trolley, blade diameter 330 mm, in aluminum alloy, complete with fixed blade sharpener, V 230/1, Kw 0,300, Weight 35 Kg, dim.mm.550x530x550h | <b>Delivery</b> from 4 to 9 days |

## PROFESSIONAL DESCRIPTION

VERTICAL SLICER with meat trolley , blade diameter 330 mm , made of anodically treated aluminum alloy , Professional, equipped with:

- very sensitive cutting thickness regulator from 0 to 16 mm and allows decimal adjustment,
- $\circ$  cutting capacity: mm 250x210h ,
- o built-in sharpener,
- plate mounted on ball bearings for greater smoothness,
- blade revolutions per minute 260.