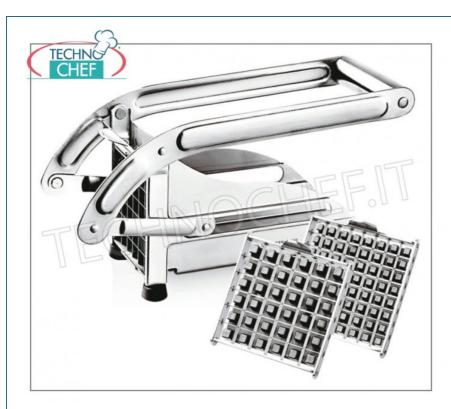

Services and Technologies for professional catering since 1973

| CODE                                                                                                         |            | DESCRIPTION                                                           | PRICE/DELIVERY                   |
|--------------------------------------------------------------------------------------------------------------|------------|-----------------------------------------------------------------------|----------------------------------|
|                                                                                                              |            | for French fries, with two cutting<br>1x12 cm, dimensions 260x90x125h | <b>Delivery</b> from 4 to 9 days |
| PROFESSIONAL DESCRIPTION                                                                                     |            |                                                                       |                                  |
| Potato cutter, ideal for French fries, with two cutting squares: 9x9 and 12x12 cm, dimensions 260x90x125h mm |            |                                                                       |                                  |
| TECHNICAL CARD                                                                                               |            |                                                                       |                                  |
| net weight (Kg) 1,2                                                                                          |            |                                                                       |                                  |
| breadth (mm) 260                                                                                             |            |                                                                       |                                  |
|                                                                                                              | depth (mm) | 90                                                                    |                                  |

height (mm) 125