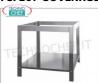

# **OPTIONAL AND ACCESSORIES**

• Supports for ovens made of painted steel, available with height of mm 860 and mm 960 to adapt to modules with 1 or 2 chambers

| MADE IN ITALY             |          |  |
|---------------------------|----------|--|
| TECHNICAL CARD            |          |  |
| power supply              | Monofase |  |
| Volts                     | V 230/1  |  |
| frequency (Hz)            | 50       |  |
| motor power capacity (Kw) | 0,2      |  |
| Thermal input (Kw)        | 27       |  |
| breadth (mm)              | 1320     |  |
| depth (mm)                | 1220     |  |
| height (mm)               | 475      |  |
| TECHNICAL CARD            |          |  |

## TCF267-SOVENRG9

Delivery from 4 to 9 days

**Modular gas pizza ovens** Lower shelf holder for pizza oven 1 room, 9 pizzas, Mod. TTOVENRG9, dim. mm. 1326x1241x960h