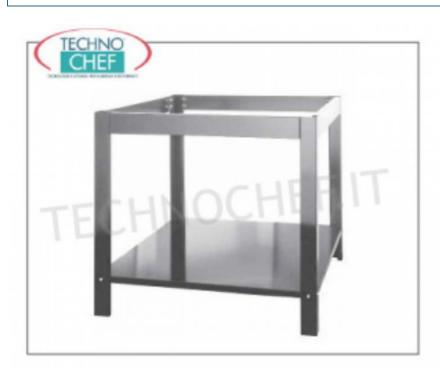

# **OPTIONAL AND ACCESSORIES**

• Supports for ovens made of painted steel, available with height of mm 860 and mm 960 to adapt to modules with 1 or 2 chambers

| MADE IN ITALY             |          |  |
|---------------------------|----------|--|
| TECHNICAL CARD            |          |  |
| power supply              | Monofase |  |
| Volts                     | V 230/1  |  |
| frequency (Hz)            | 50       |  |
| motor power capacity (Kw) | 0,2      |  |
| Thermal input (Kw)        | 27       |  |
| breadth (mm)              | 1320     |  |
| depth (mm)                | 1220     |  |
| height (mm)               | 475      |  |
| TECHNICAL CARD            |          |  |

## TCF267-SOVENRG9

Delivery from 4 to 9 days

**Modular gas pizza ovens** Lower shelf holder for pizza oven 1 room, 9 pizzas, Mod. TTOVENRG9, dim. mm. 1326x1241x960h