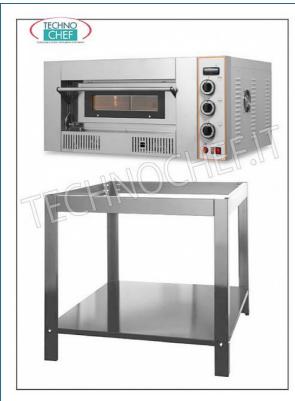

Services and Technologies for professional catering since 1973

| CODE           | DESCRIPTION                                                                                                                                        | PRICE/DELIVERY                   |
|----------------|----------------------------------------------------------------------------------------------------------------------------------------------------|----------------------------------|
| TCF267-OVENRG9 | 1 chamber gas pizza oven mm. 920x920x155h, for 9 pizzas diam. 300 mm., Refractory top, thermal power 27.00 Kw, dimensions east. mm. 1320x1220x475h | <b>Delivery</b> from 4 to 9 days |

# OVEN FOR PIZZA GAS MONOBLOCCO, BASIC LINE, 1 room for 9 pizzas:

- painted steel structure with **stainless steel front**,
- aluminized sheet metal chamber with refractory hob ,
- room dimensions mm 920x920x155h, for 9 pizzas diam. 300 mm,
- vapors exhaust on the back of the room,
- independent analogue commands for each room,
- independent temperature control of the ceiling and floor,
- o armored resistances in the sky and in the pit,
- analog thermometer for temperature display in each room,
- $\circ\,$  protected interior lighting ,
- ergonomic, counter-balanced door hinged at the bottom.
- $\circ~$  possibility of superimposing 2 rooms

## TCF267-SOVENRG9

Delivery from 4 to 9 days

**Modular gas pizza ovens** Lower shelf holder for pizza oven 1 room, 9 pizzas, Mod. TTOVENRG9, dim. mm. 1326x1241x960h