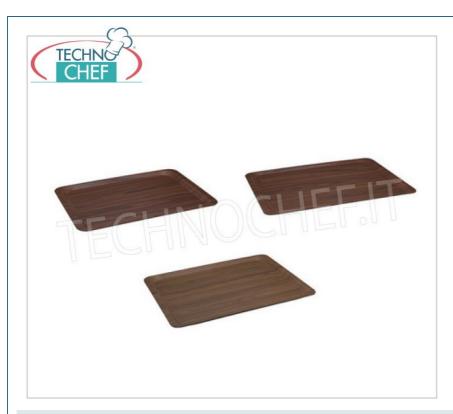

## Self-service trays in plastic laminate

Rectangular walnut laminated tray, CAMBRO, Cm.53x32,5

Delivery

### MRN86113

**Self-service trays in plastic laminate**Rectangular mahogany laminated tray, CAMBRO, Cm.46x36

### Self-service trays in plastic laminate

Rectangular walnut laminated tray, CAMBRO, Cm.53x37