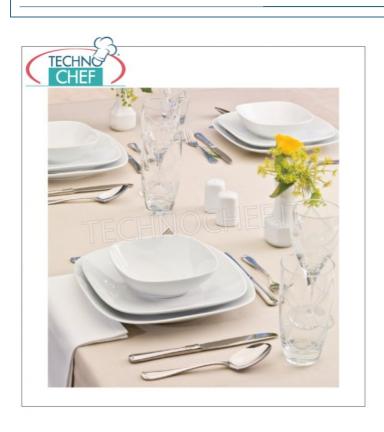

SELEN - FLAT PLATE 23x23 cm

DINNER PLATE 23x23 cm, Mimoza White Collection, Brand GÜRAL PORSELEN - Available in packs of 6 pieces

# MRN-100888

Delivery



GURAL PORSELEN - FLAT PLATE 25x25 cm

DINNER PLATE 25x25 cm, Mimoza White Collection, Brand GÜRAL PORSELEN - Available in packs of 12 pieces

MRN-115834



Delivery

GÜRAL PORCELAIN - INSALATIERA cm 17x17 SALAD BOWL 17x17 cm, Mimoza White Collection, Brand GÜRAL PORSELEN - Available in packs of 12 pieces

MRN-115794



Delivery

**GÜRAL PORCELAIN - INSALATIERA cm 21x21**SALAD BOWL 21x21 cm, Mimoza White Collection, Brand
GÜRAL PORSELEN - Available in packs of 6 pieces

MRN-115792



Delivery

**GURAL PORSELEN - FLAT PLATE 28x28 cm** DINNER PLATE cm 28x28, Mimoza White Collection, Brand GÜRAL PORSELEN - Available in packs of 6 pieces