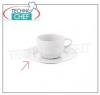

# **GURAL PORSELEN - STACKABLE COFFEE CUP cl.9**

STACKABLE COFFEE CUP cl. 9, White Karizma Collection, GÜRAL PORSELEN Brand - Available in packs of 12 pieces