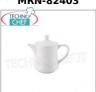

### MRN-82403

Delivery

**GURAL PORSELEN - COFFEE POT / TEAPOT cl.40**COFFEE POT / TEAPOT cl. 40, White Karizma Collection,
GÜRAL PORSELEN brand - Available in packs of 6 pieces