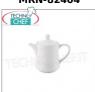

### MRN-82404

Delivery

# **GURAL PORSELEN - COFFEE POT / TEAPOT cl. 80** COFFEE POT / TEAPOT cl. 80, White Karizma Collection, GÜRAL PORSELEN brand - Available in packs of 6 pieces