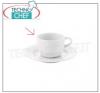

# GURAL PORSELEN - STACKABLE BREAKFAST / TEA CUP cl.23

STACKABLE THE / BREAKFAST CUP cl. 23, White Karizma Collection, GÜRAL PORSELEN Brand - Available in packs of 12 pieces