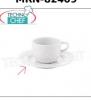

# MRN-82405 Delivery **GURAL PORSELEN - SUGAR BOWL cc 180** SUGAR BOWL cc. 180, White Karizma Collection, Brand GÜRAL PORSELEN - Available in packs of 12 pieces MRN-82399 Delivery GURAL PORSELEN - FLARED SALAD BOWL 25 cm FLARED SALAD BOWL cm.25, White Karizma Collection, Brand GÜRAL PORSELEN - Available in packs of 6 pieces MRN-82385 Delivery TECHNO **GURAL PORSELEN - PASTA PLATE 30 cm** PASTA PLATE cm.30, White Karizma Collection, Brand GÜRAL PORSELEN - Available in packs of 6 pieces MRN-82393 Delivery TECHNO **GURAL PORSELEN - OVAL TRAY cm.24x17** OVAL TRAY cm.24x17, White Karizma Collection, Brand GÜRAL PORSELEN - Available in packs of 6 pieces MRN-82400 Delivery TECHNO **GURAL PORSELEN - MILK JUG cl.10** MILK JUG cl. 10, White Karizma Collection, GÜRAL PORSELEN brand - Available in packs of 6 pieces MRN-82391 Delivery **GURAL PORSELEN - FLAT PLATE 32 cm** DINNER PLATE 32 cm, White Karizma Collection, Brand GÜRAL PORSELEN - Available in packs of 6 pieces