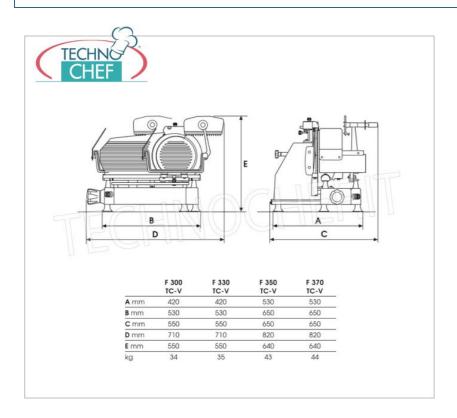

### MADE IN ITALY

| TECHNICAL CARD            |          |  |
|---------------------------|----------|--|
| power supply              | Monofase |  |
| Volts                     | V 230/1  |  |
| frequency (Hz)            | 50       |  |
| motor power capacity (Kw) | 0,300    |  |
| net weight (Kg)           | 43       |  |
| gross weight (Kg)         | 50       |  |
| breadth (mm)              | 650      |  |
| depth (mm)                | 650      |  |
| height (mm)               | 640      |  |
| TECHNICAL CARD            |          |  |