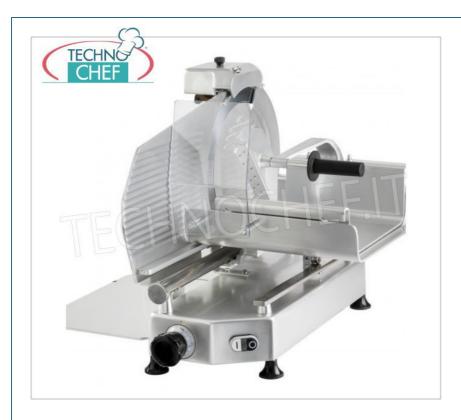

Services and Technologies for professional catering since 1973

| CODE          | DESCRIPTION                                                                                                                                                            | PRICE/DELIVERY                   |
|---------------|------------------------------------------------------------------------------------------------------------------------------------------------------------------------|----------------------------------|
| TCF024-002000 | Vertical slicer with meat trolley, blade diameter 350 mm, in aluminum alloy, complete with fixed blade sharpener, V 230/1, Kw 0,300, Weight 43 Kg, dim.mm.650x650x640h | <b>Delivery</b> from 4 to 9 days |

# PROFESSIONAL DESCRIPTION

VERTICAL SLICER with meat trolley, blade diameter 350 mm, made of anodically treated aluminum alloy, Professional, equipped with:

- very sensitive cutting thickness regulator from 0 to 16 mm and allows decimal adjustment,
- $\circ~$  cutting capacity: mm 300x250h ,
- o built-in sharpener,
- o plate mounted on ball bearings for greater smoothness,
- blade revolutions per minute 260.

### MADE IN ITALY

| TECHNICAL CARD            |          |  |
|---------------------------|----------|--|
| power supply              | Monofase |  |
| Volts                     | V 230/1  |  |
| frequency (Hz)            | 50       |  |
| motor power capacity (Kw) | 0,300    |  |
| net weight (Kg)           | 43       |  |
| gross weight (Kg)         | 50       |  |
| breadth (mm)              | 650      |  |
| depth (mm)                | 650      |  |
| height (mm)               | 640      |  |
| TECHNICAL CARD            |          |  |