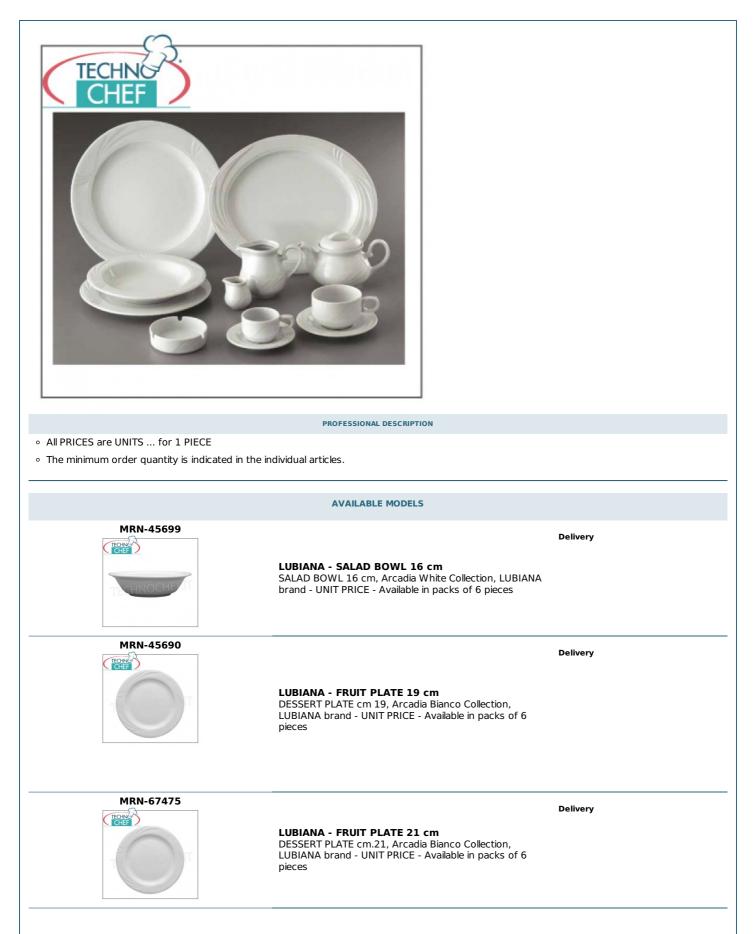

TECNOSERVICE'21 srl by Tinti Sergio Via Carlo Pisacane, 134 61032 Fano (PU) Italy P.IVA IT0200411413 Tel. +39 0721 805911 FAX +39 0721 809794 e-mail: staff@technochef.it www.technochef.it www.technochef.eu

Services and Technologies for professional catering since 1973



| MRN-45689   |                                                                                                                                                                                         | Delivery |
|-------------|-----------------------------------------------------------------------------------------------------------------------------------------------------------------------------------------|----------|
| T           | <b>LUBIANA - DEEP PLATE 22.5 cm</b><br>DEEP PLATE 22.5 cm, Arcadia Bianco Collection,<br>LUBIANA brand - UNIT PRICE - Available in packs of 6<br>pieces                                 |          |
| MRN-45698   |