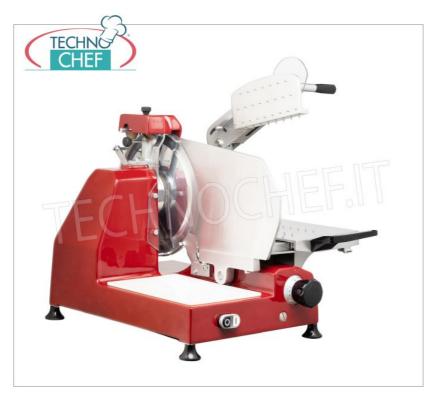

Services and Technologies for professional catering since 1973

| CODE         | DESCRIPTION                                                                                                                                            | PRICE/DELIVERY                   |
|--------------|--------------------------------------------------------------------------------------------------------------------------------------------------------|----------------------------------|
| mm,<br>sharp | al slicer with salami press arm, blade diameter 370 in aluminum alloy, complete with fixed blade ener, V 230/1, Kw 0,300, Weight 46 Kg, m.650x650x640h | <b>Delivery</b> from 4 to 9 days |

### PROFESSIONAL DESCRIPTION

 $\textbf{VERTICAL SLICER} \ \ \text{with salami press arm} \ , \ \textbf{blade} \ \ \text{diameter 370 mm} \ , \ \ \text{made of anodically treated aluminum alloy} \ , \ \ \text{Professional, equipped with:}$ 

- $\circ~$  very sensitive  ${\bf cutting~thickness~regulator~from~0~to~16~mm}$  and allows decimal adjustment,
- cutting capacity: mm 290x275h,
- o built-in sharpener,
- o blade revolutions per minute 260,
- plate mounted on ball bearings for greater smoothness.

# OPTIONALS:

• Upon request, it is possible to supply the slicers in the following colours: **red, black, cream**; or in special colors.

**NB**: Suitable for cutting heavy cured meats, roasts, cheeses, fish, hard meats and more.

## MADE IN ITALY

| TECHNICAL CARD            |          |  |
|---------------------------|----------|--|
| power supply              | Monofase |  |
| Volts                     | V 230/1  |  |
| frequency (Hz)            | 50       |  |
| motor power capacity (Kw) | 0,300    |  |
| net weight (Kg)           | 46       |  |
| breadth (mm)              | 650      |  |
| depth (mm)                | 650      |  |
| height (mm)               | 640      |  |