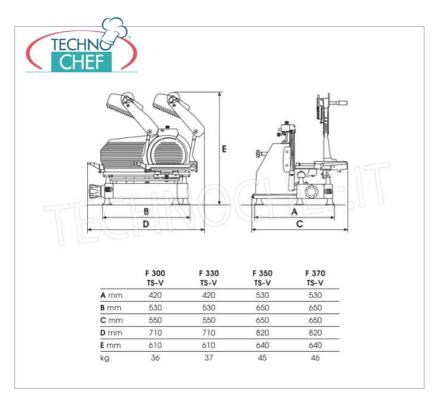

Services and Technologies for professional catering since 1973

| CODE         | DESCRIPTION                                                                                                                                            | PRICE/DELIVERY                   |
|--------------|--------------------------------------------------------------------------------------------------------------------------------------------------------|----------------------------------|
| mm,<br>sharp | al slicer with salami press arm, blade diameter 370 in aluminum alloy, complete with fixed blade ener, V 230/1, Kw 0,300, Weight 46 Kg, m.650x650x640h | <b>Delivery</b> from 4 to 9 days |

## MADE IN ITALY

| TECHNICAL CARD            |          |  |
|---------------------------|----------|--|
| power supply              | Monofase |  |
| Volts                     | V 230/1  |  |
| frequency (Hz)            | 50       |  |
| motor power capacity (Kw) | 0,300    |  |
| net weight (Kg)           | 46       |  |
| breadth (mm)              | 650      |  |
| depth (mm)                | 650      |  |
| height (mm)               | 640      |  |