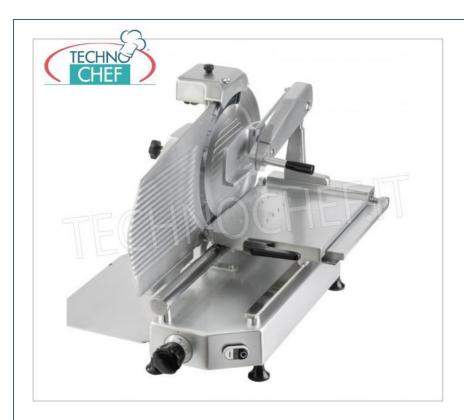

### PROFESSIONAL DESCRIPTION

 $\textbf{VERTICAL SLICER} \ \ \text{with salami press arm} \ , \ \textbf{blade} \ \ \text{diameter 370 mm} \ , \ \ \text{made of anodically treated aluminum alloy} \ , \ \ \text{Professional, equipped with:}$ 

- $\circ~$  very sensitive  ${\bf cutting~thickness~regulator~from~0~to~16~mm}$  and allows decimal adjustment,
- cutting capacity: mm 290x275h,
- o built-in sharpener,
- o blade revolutions per minute 260,
- plate mounted on ball bearings for greater smoothness.

# OPTIONALS:

• Upon request, it is possible to supply the slicers in the following colours: **red, black, cream**; or in special colors.

**NB**: Suitable for cutting heavy cured meats, roasts, cheeses, fish, hard meats and more.