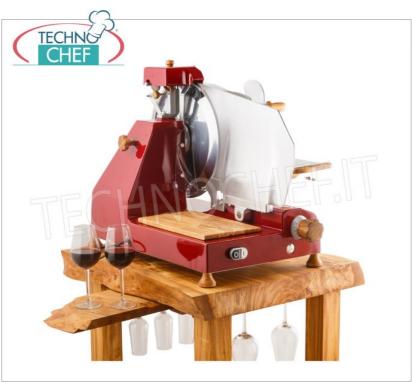

# OPTIONALS:

• Upon request, it is possible to supply the slicers in the following colours: **red, black, cream**; or in special colors.

**NB**: Suitable for cutting heavy cured meats, roasts, cheeses, fish, hard meats and more.

### TCF024-005012

TECHNOCHEF - Color supplement for slicers: red, black, cream

**Delivery** from 4 to 9 days

Supplement for colors: red, black, cream.