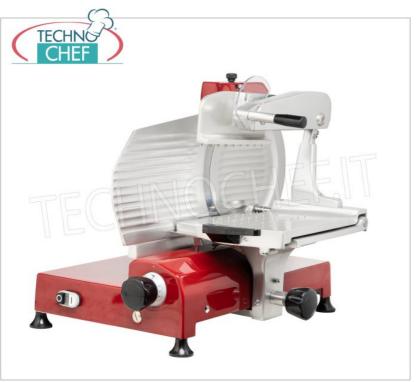

# OPTIONALS:

• Upon request, it is possible to supply the slicers in the following colours: **red, black, cream**; or in special colors.

**NB**: Suitable for cutting heavy cured meats, roasts, cheeses, fish, hard meats and more.

### TCF024-005012

TECHNOCHEF - Color supplement for slicers: red, black, cream

**Delivery** from 4 to 9 days

Supplement for colors: red, black, cream.