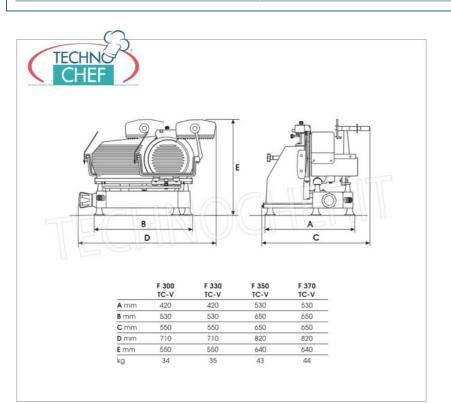

| MADE IN ITALY             |          |  |
|---------------------------|----------|--|
| TECHNICAL CARD            |          |  |
| power supply              | Monofase |  |
| Volts                     | V 230/1  |  |
| frequency (Hz)            | 50       |  |
| motor power capacity (Kw) | 0,300    |  |
| net weight (Kg)           | 44       |  |
| gross weight (Kg)         | 50       |  |
| breadth (mm)              | 650      |  |
| depth (mm)                | 650      |  |
| height (mm)               | 640      |  |
|                           |          |  |