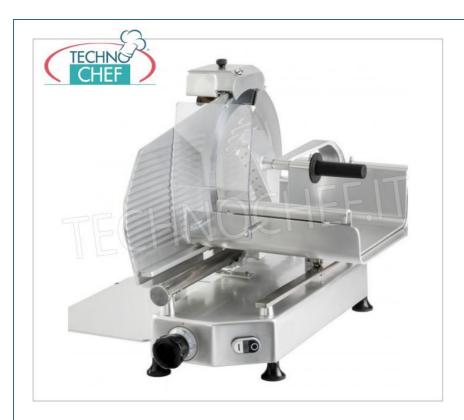

Services and Technologies for professional catering since 1973

| CODE          | DESCRIPTION                                                                                                                                                            | PRICE/DELIVERY                   |
|---------------|------------------------------------------------------------------------------------------------------------------------------------------------------------------------|----------------------------------|
| TCF024-002200 | Vertical slicer with meat trolley, blade diameter 370 mm, in aluminum alloy, complete with fixed blade sharpener, V 230/1, Kw.0,300, Weight 44 Kg, dim.mm.650x650x640h | <b>Delivery</b> from 4 to 9 days |

## PROFESSIONAL DESCRIPTION

VERTICAL SLICER with meat trolley , blade diameter 370 mm , made of anodically treated aluminum alloy , Professional, equipped with:

- very sensitive cutting thickness regulator from 0 to 16 mm and allows decimal adjustment,
- cutting capacity: mm 290x260h,
- o built-in sharpener,
- o plate mounted on ball bearings for greater smoothness,
- blade revolutions per minute 260.

## **OPTIONALS:**

• Upon request, it is possible to supply the slicers in the following colours: **red, black, cream**; or in special colors.

**NB**: Suitable for cutting roasts, cheeses, fish, hard meats and more.