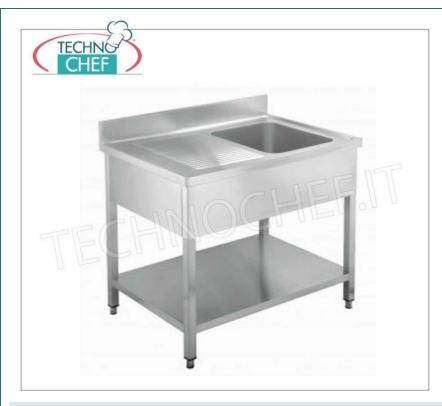

## PROFESSIONAL DESCRIPTION

- 1 BOWL SINK with DRIPPER ON THE LEFT, in PANELED VERSION with lower shelf, complete range with DEPTH of 600 mm:
- Stainless steel structure ;
- Top and basin in AISI 304 stainless steel;
- Lower shelf with Omega reinforcement;
- Rear splashback h 100 mm;
- Bathtub available in two sizes: 400x400x250h and 500x400x250 mm;
- Complete with waste, overflow;
- Adjustable feet .

## TCF043-000180

Sink 1 bowl, 1 drainer on the left, dimensions mm. 1000x600x950h

1 bowl sink 400x400x250h mm with left drainer and lower shelf, dim. mm 1000x600x950h