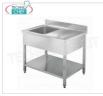

### TCF043-000210

Sink 1 bowl, 1 drainer on the right, dimensions mm. 1000x600x950h

1 bowl sink 400x400x250h mm with right drainer and lower shelf, dimensions 1000x600x950h mm

**Delivery** from 8 to 15 days