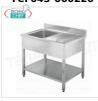

### TCF043-000220

## 1 bowl sink, 1 drainer on the right, dimensions mm. 1200x600x950h $\,$

1 bowl sink mm. 500x400x250 with drip tray on the right and lower shelf, dimensions 1200x600x950h mm