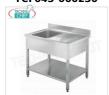

### TCF043-000230

**Delivery** from 8 to 15 days

# 1 bowl sink, 1 drainer on the right, dimensions mm. 1400x600x950h $\,$

1 bowl sink 500x400x250 mm with drainer on the right and lower shelf, dimensions 1400x600x950h mm