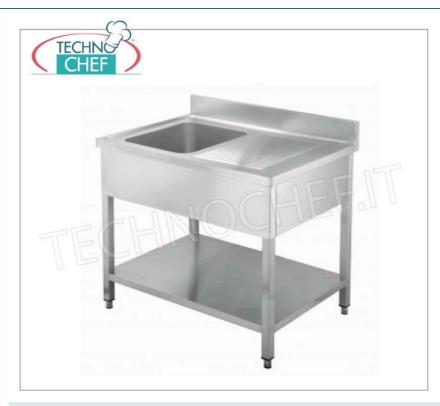

### PROFESSIONAL DESCRIPTION

- 1 BOWL SINK with DRAINER ON THE RIGHT, in PANELED VERSION with lower shelf, complete range with DEPTH of 600 mm:
- Stainless steel structure ;
- Top and basin in AISI 304 stainless steel;
- Lower shelf with Omega reinforcement;
- Rear splashback h 100 mm,
- Bathtub available in two sizes: 400x400x250h and 500x400x250 mm;
- Complete with waste, overflow;
- Adjustable feet .

### **AVAILABLE MODELS**