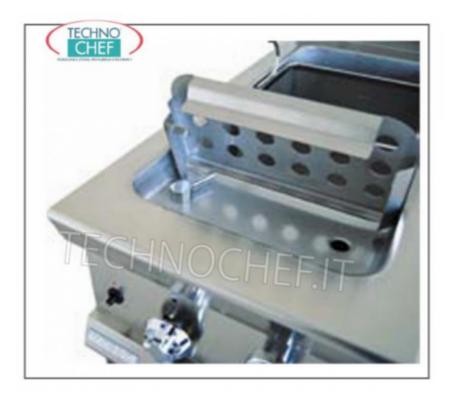

## ELECTRIC pasta cooker, 2 independent tanks of 28+28 litres, 700 line:

- hob , dashboard and visible external parts are made of AISI 304 stainless steel ;
- 2 independent tanks in AISI 316 steel with a capacity of 28+28 litres, complete with lower and front false bottom and water loading/draining unit;
- $\circ~$  the water dispenser in the tub and the overflow are placed under the false front bottom;
- the reservoir is 50 mm deep. to contain the boiling liquids as much as possible;
- $\circ~$  armored resistance placed inside the tank under the lower false bottom ;
- $\circ$  equipped with safety thermostat;
- a **bain-marie** is also available in the electric version.

CODE/PICTURES

Note: baskets not supplied. They must be chosen based on individual needs.

| MADE IN ITALY             |         |
|---------------------------|---------|
| TECHNIC                   | AL CARD |
| power supply              | Trifase |
| Volts                     | V 400/3 |
| frequency (Hz)            | 50      |
| motor power capacity (Kw) | 12,4    |
| net weight (Kg)           | 63      |
| breadth (mm)              | 800     |
| depth (mm)                | 700     |
| height (mm)               | 900     |
| TECHNIC                   | AL CARD |