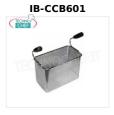

DESCRIPTION

| IB-COPCP740 | Cover for stainless steel tank for gas pasta<br>cooker and electric pasta cooker - 700 Series<br>Perforated stainless steel tank lid for gas pasta cookers<br>and electric pasta cookers - 700 Series | <b>Delivery</b> from 4 to 9 days |
|-------------|-------------------------------------------------------------------------------------------------------------------------------------------------------------------------------------------------------|----------------------------------|
| IB-7PROTCDX | Heat protection panel for gas pasta cooker and electric pasta cooker - 700 Series Right side heat protection panel for gas pasta cookers and electric pasta cookers - 700 Series                      | <b>Delivery</b> from 4 to 9 days |
| IB-7PROTCSX | Heat protection panel for gas pasta cooker and electric pasta cooker - 700 Series Left side heat protection panel for gas pasta cookers and electric pasta cookers - 700 Series                       | <b>Delivery</b> from 4 to 9 days |
| IB-CCB643   |                                                                                                                                                                                                       | <b>Delivery</b> from 4 to 9 days |
| TECH RELIT  | Pasta Cooker 1/6 - Right and Left - suitable for 700 Series - 900 Series 1/6 dx / sx basket dim.mm.140x140x210h for gas pasta cooker and electric pasta cooker - 700 Series - 900 Series              |                                  |

1/3 basket for pasta cooker - suitable for 700

Series - 900 Series 1/3 basket, dim.mm. 290x160x210h, for gas pasta cookers and electric pasta cooker - 700 Series - 900 Series

**Delivery** from 4 to 9 days