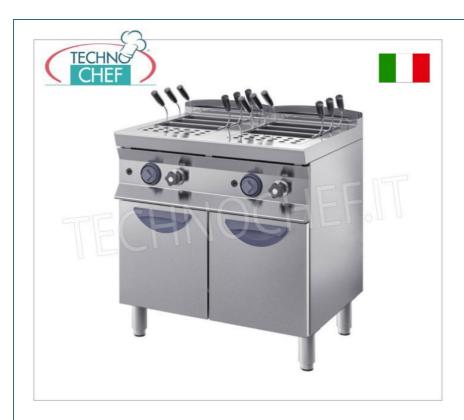

PRICE/DELIVERY

Services and Technologies for professional catering since 1973

| CODE      | DESCRIPTION                                                                                                                              | PRICE/DELIVERY                    |
|-----------|------------------------------------------------------------------------------------------------------------------------------------------|-----------------------------------|
| IB-7CCPE2 | ELECTRIC pasta cooker, 700 line, 2 independent tanks of 28+28 litres, V.400/3, electric power 12.4 Kw, weight 63 Kg, dim.mm.800x700x900h | <b>Delivery</b> from 8 to 15 days |

## ELECTRIC pasta cooker, 2 independent tanks of 28+28 litres, 700 line:

- hob , dashboard and visible external parts are made of AISI 304 stainless steel ;
- 2 independent tanks in AISI 316 steel with a capacity of 28+28 litres, complete with lower and front false bottom and water loading/draining unit;
- $\circ~$  the water dispenser in the tub and the overflow are placed under the false front bottom;
- the reservoir is 50 mm deep. to contain the boiling liquids as much as possible;
- $\circ~$  armored resistance placed inside the tank under the lower false bottom ;
- $\circ$  equipped with safety thermostat;
- a **bain-marie** is also available in the electric version.

CODE/PICTURES

Note: baskets not supplied. They must be chosen based on individual needs.

| MADE IN ITALY             |         |
|---------------------------|---------|
| TECHNIC                   | AL CARD |
| power supply              | Trifase |
| Volts                     | V 400/3 |
| frequency (Hz)            | 50      |
| motor power capacity (Kw) | 12,4    |
| net weight (Kg)           | 63      |
| breadth (mm)              | 800     |
| depth (mm)                | 700     |
| height (mm)               | 900     |
| TECHNIC                   | AL CARD |