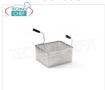

2/3 basket for Pasta Cooker - suitable for 700 Series - 900 Series

2/3 basket, dim.mm. 290x290x210h, for gas pasta cookers and electric pasta cooker - 700 Series - 900 Series

**Delivery** from 4 to 9 days