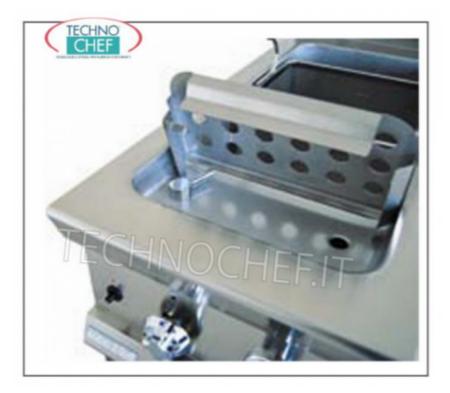

Services and Technologies for professional catering since 1973

| IB-9PROTCSX<br>□ | TECHNOCHEF - Heat protection panel for gas<br>pasta cooker and electric pasta cooker - 900<br>Series<br>Left side heat protection panel, for gas pasta cookers<br>and electric pasta cooker - INOX BIM, 900 Series | Delivery from 4 to 9 days        |
|------------------|--------------------------------------------------------------------------------------------------------------------------------------------------------------------------------------------------------------------|----------------------------------|
| IB-COPCP940<br>□ | Perforated stainless steel tank lid for gas pasta<br>cookers and electric pasta cooker - 900 Series<br>Perforated stainless steel tank lid, for gas pasta cookers<br>and electric pasta cooker - 900 Series        | Delivery                         |
| IB-CCB643        | Pasta Cooker 1/6 - Right and Left - suitable for<br>700 Series - 900 Series<br>1/6 dx / sx basket dim.mm.140x140x210h for gas pasta<br>cooker and electric pasta cooker - 700 Series - 900<br>Series               | <b>Delivery</b> from 4 to 9 days |
| IB-CCB601        | 1/3 basket for pasta cooker - suitable for 700<br>Series - 900 Series<br>1/3 basket, dim.mm. 290x160x210h, for gas pasta<br>cookers and electric pasta cooker - 700 Series - 900<br>Series                         | <b>Delivery</b> from 4 to 9 days |
| IB-CCB600        | 1/2 Basket for Pasta Cooker - Suitable for 900<br>Series<br>Basket 1/2, dim.mm.290x240x210h, for gas pasta<br>cooker and electric pasta cooker - 900 Series                                                        | <b>Delivery</b> from 4 to 9 days |
| IB-CCB658        | 2/3 basket for Pasta Cooker - suitable for 700<br>Series - 900 Series<br>2/3 basket, dim.mm. 290x290x210h, for gas pasta<br>cookers and electric pasta cooker - 700 Series - 900<br>Series                         | <b>Delivery</b> from 4 to 9 days |
|                  |                                                                                                                                                                                                                    | <b>Delivery</b> from 4 to 9 days |