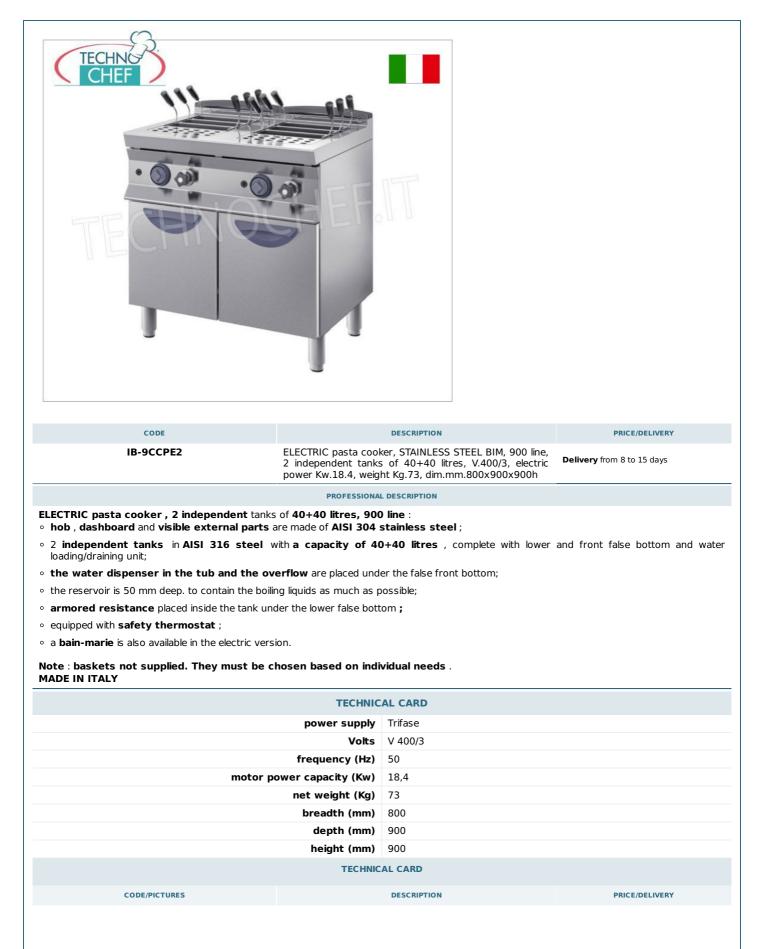

Services and Technologies for professional catering since 1973

| <b>IB-9PROTCDX</b>      | TECHNOCHEF - Heat protection panel for gas<br>pasta cooker and electric pasta cooker - 900<br>Series<br>Right side heat protection panel, for gas pasta cookers<br>and electric pasta cooker - INOX BIM, 900 Series           | <b>Delivery</b> from 4 to 9 days |
|-------------------------|-------------------------------------------------------------------------------------------------------------------------------------------------------------------------------------------------------------------------------|----------------------------------|
| IB-9PROTCSX             | TECHNOCHEF - Heat protection panel for gas<br>pasta cooker and electric pasta cooker - 900<br>Series<br>Left side heat protection panel, for gas pasta cookers<br>and electric pasta cooker - INOX BIM, 900 Series            | <b>Delivery</b> from 4 to 9 days |
| <b>IB-COPCP940</b><br>а | Perforated stainless steel tank lid for gas pasta<br>cookers and electric pasta cooker - 900 Series<br>Perforated stainless steel tank lid, for gas pasta cookers<br>and electric pasta cooker - 900 Series                   | Delivery                         |
| IB-CCB643               | Pasta Cooker 1/6 - Right and Left - suitable for<br>700 Series - 900 Series<br>1/6 dx / sx basket dim.mm.140x140x210h for gas pasta<br>cooker and electric pasta cooker - 700 Series - 900<br>Series                          | <b>Delivery</b> from 4 to 9 days |
| IB-CCB601               | <ul> <li>1/3 basket for pasta cooker - suitable for 700</li> <li>Series - 900 Series</li> <li>1/3 basket, dim.mm. 290x160x210h, for gas pasta cookers and electric pasta cooker - 700 Series - 900</li> <li>Series</li> </ul> | <b>Delivery</b> from 4 to 9 days |
| IB-CCB600               |                                                                                                                                                                                                                               | <b>Delivery</b> from 4 to 9 days |
|                         | <b>1/2 Basket for Pasta Cooker - Suitable for 900</b><br><b>Series</b><br>Basket 1/2, dim.mm.290x240x210h, for gas pasta<br>cooker and electric pasta cooker - 900 Series                                                     |                                  |
| IB-CCB658               |                                                                                                                                                                                                                               | Delivery from 4 to 9 days        |
| TEO                     | 2/3 basket for Pasta Cooker - suitable for 700<br>Series - 900 Series<br>2/3 basket, dim.mm. 290x290x210h, for gas pasta<br>cookers and electric pasta cooker - 700 Series - 900<br>Series                                    |                                  |
| IB-CCB606               |                                                                                                                                                                                                                               | Delivery from 4 to 9 days        |
|                         | <b>Pasta Cooker 1/1 Full Bowl - 900 Series</b><br>Large 1/1 basket, dim.mm.290x480x210h, for gas pasta<br>cookers and electric pasta cooker - 900 Series                                                                      |                                  |
|                         |                                                                                                                                                                                                                               |                                  |