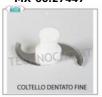

#### MX-60.27447

**Delivery** from 4 to 9 days

## - Additional fine toothed knives for ROBOT COUPE mod. Blixer $\boldsymbol{3}$

Extra fine toothed knives for Blixer  ${\bf 3}$ 