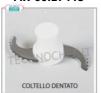

## MX-60.27448

**Delivery** from 4 to 9 days

# - Additional serrated knives for ROBOT COUPE mod. Blixer 3

Additional serrated knives for Blixer 3