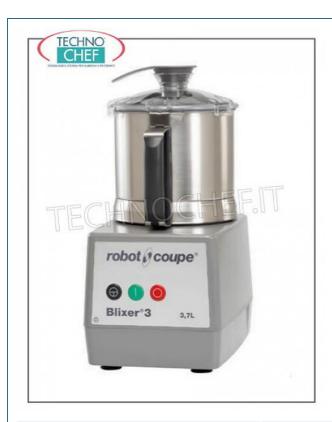

Services and Technologies for professional catering since 1973

| MXBLIXER3 CUTTER-HOMOGEINIZER BLIXER 3, Brand ROBOT COUPE, with 3.7 lt - 1 speed, 3000 rpm, Pulse commands, V. 230/1, Kw 0.75, Weight 13.2 kg, | CODE      | DESCRIPTION                                                                                | PRICE/DELIVERY                   |
|------------------------------------------------------------------------------------------------------------------------------------------------|-----------|--------------------------------------------------------------------------------------------|----------------------------------|
| Dimensions mm 242x304x444h                                                                                                                     | MXBLIXER3 | COUPE, with 3.7 lt - 1 speed, 3000 rpm, Pulse commands, V. 230/1, Kw 0.75, Weight 13.2 kg, | <b>Delivery</b> from 4 to 9 days |

## CUTTER-HOMOGENIZER BLIXER 3-counter, with stainless steel tank from 3.7 liters, Brand ROBOT COUPE:

- machine body in ABS;
- tank lid in transparent polycarbonate with scraper blade,
- $\circ\,$  removable tank capable of processing liquids up to a maximum of 2.0 liters;
- $\circ~$  removable toothed fine knives~group with steel blades and liquid-tight tube,
- magnetic safety system and engine brake that come into operation as soon as the cover is removed.
- $\circ~$  Fixed speed of 3000 rpm. and pulse control .
- Machine designed for the preparation of: diets, very fine mince and emulsions.

#### CE marking.

| CE marking.                    |             |                |  |  |
|--------------------------------|-------------|----------------|--|--|
| TECHNICAL CARD                 |             |                |  |  |
| power supply                   | Monofase    |                |  |  |
| Volts                          | V 230/1     |                |  |  |
| frequency (Hz                  | 50          |                |  |  |
| motor power capacity (Kw) 0,75 |             |                |  |  |
| breadth (mm)                   | 242         |                |  |  |
| depth (mm)                     | 304         |                |  |  |
| height (mm)                    | 444         |                |  |  |
| TECHNICAL CARD                 |             |                |  |  |
| CODE/PICTURES                  | DESCRIPTION | PRICE/DELIVERY |  |  |