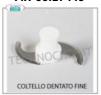

#### MX-60.27449

## - Additional fine toothed knives for ROBOT COUPE

# mod. Blixer 4 Extra fine toothed knives for Blixer 4

MX-60.27450

**Delivery** from 4 to 9 days

**Delivery** from 4 to 9 days