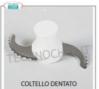

ARD            |             |                |  |  |
| power supply              | Trifase     |                |  |  |
| Volts                     | V 400/3     |                |  |  |
| frequency (Hz)            | 50          |                |  |  |
| motor power capacity (Kw) | 1,00        |                |  |  |
| breadth (mm)              | 242         |                |  |  |
| depth (mm)                | 304         |                |  |  |
| height (mm)               | 444         |                |  |  |
| TECHNICAL CARD            |             |                |  |  |
| CODE/PICTURES             | DESCRIPTION | PRICE/DELIVERY |  |  |

#### MX-60.27449



## - Additional fine toothed knives for ROBOT COUPE

# mod. Blixer 4 Extra fine toothed knives for Blixer 4

MX-60.27450



**Delivery** from 4 to 9 days

**Delivery** from 4 to 9 days

#### Additional serrated knives

Additional serrated knives for Blixer 4