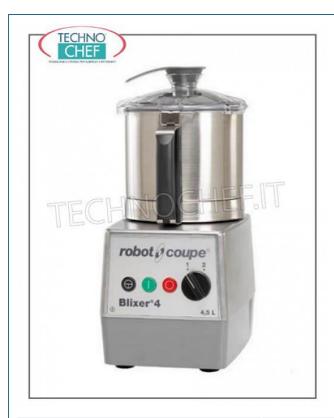

Services and Technologies for professional catering since 1973

| MXBLIXER4-2V  CUTTER-HOMOGEINIZER BLIXER 4, Brand ROBOT COUPE, with 4.5 lt Tank - 2 speeds, 1500-3000 rpm, Impulse Controls, V. 400/3, Kw.1.00, Weight 17.3 kg, Dimensions mm 242x304x444h | CODE         | DESCRIPTION                                                                                             | PRICE/DELIVERY                   |
|--------------------------------------------------------------------------------------------------------------------------------------------------------------------------------------------|--------------|---------------------------------------------------------------------------------------------------------|----------------------------------|
|                                                                                                                                                                                            | MXBLIXER4-2V | COUPE, with 4.5 lt Tank - 2 speeds, 1500-3000 rpm, Impulse Controls, V. 400/3, Kw.1.00, Weight 17.3 kg, | <b>Delivery</b> from 4 to 9 days |

#### BLIXER CUTTER-HOMOGENIZER 4 bench, with 4.5 liter stainless steel tank, ROBOT COUPE Brand:

- machine body in aluminum;
- TANK lid in transparent polycarbonate with scraper blade;
- $\circ~$  removable tank suitable for working liquids up to a maximum of 2.5 liters;
- o removable toothed fine knives group with steel blades and liquid-tight tube,
- magnetic safety system and engine brake that come into operation as soon as the cover is removed.
- $\circ\,$  2 Speed: 1500 3000 rpm and pulse control .
- Machine designed for the preparation of very fine mince and emulsions.

| CE marking.               |             |                |  |  |
|---------------------------|-------------|----------------|--|--|
| TECHNICAL CARD            |             |                |  |  |
| power supply              | Trifase     |                |  |  |
| Volts                     | V 400/3     |                |  |  |
| frequency (Hz)            | 50          |                |  |  |
| motor power capacity (Kw) | 1,00        |                |  |  |
| breadth (mm)              | 242         |                |  |  |
| depth (mm)                | 304         |                |  |  |
| height (mm)               | 444         |                |  |  |
| TECHNICAL CARD            |             |                |  |  |
| CODE/PICTURES             | DESCRIPTION | PRICE/DELIVERY |  |  |