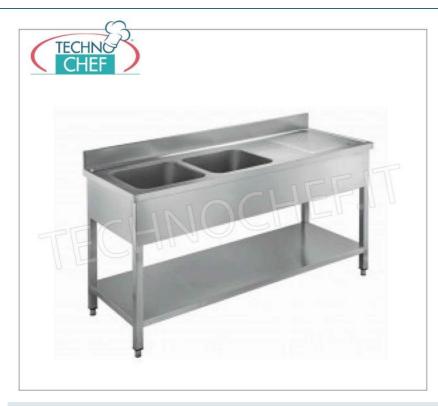

### PROFESSIONAL DESCRIPTION

- 2 BOWL SINK with DRAINER ON THE RIGHT, PANELED version with lower shelf, complete range with DEPTH of 600 mm:
- Stainless steel structure;
- $\circ\,$  Top and bowls in AISI 304 stainless steel;
- $\circ$  Lower shelf with Omega reinforcement;
- Rear splashback h 100 mm;
- 500x400x250 mm tub;
- Complete with waste, overflow;
- Adjustable feet .

#### TCF043-000330

2 bowl sink with drainer on the right, dimensions mm. 1600x600x950h

Sink 2 bowls of 500x400x250, with drainer on the right and lower shelf, dimensions 1600x600x950h mm

# 2 bowl sink with drainer on the right, dimensions mm. $1800 x 600 x 950 h \,$

2-bowl sink measuring 500x400x250 mm with drainer on the right and lower shelf, dimensions 1800x600x950h mm

MZVMB

Delivery from 4 to 9 days