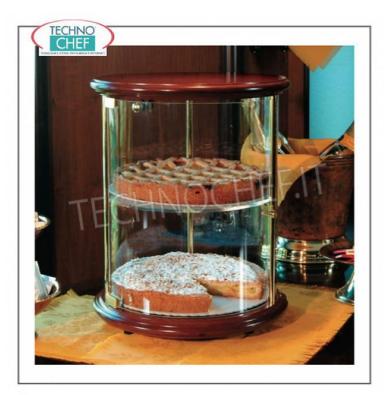

Services and Technologies for professional catering since 1973

| CODE       | DESCRIPTION                                                                                                                                                                                                                                | PRICE/DELIVERY                    |
|------------|--------------------------------------------------------------------------------------------------------------------------------------------------------------------------------------------------------------------------------------------|-----------------------------------|
| EO-PR353NS | Neutral counter display cabinet, RONDO 'Line, with base<br>and top in CHERRY color wood, structure in SATIN<br>NICKEL metal, bottom top and 2 intermediate shelves in<br>crystal, cylinder and doors in plexiglass,<br>dim.mm.350x350x560h | <b>Delivery</b> from 8 to 15 days |

## Counter display case, RONDO 'Line :

- $\circ~$  base and top in CHERRY- colored MDF wood ;
- SATIN NICKEL metal structure;
- $\circ~$  bottom shelf and 2 removable intermediate glass shelves ;
- $\circ~$  plexiglass cylinder and doors ;
- closing the doors with a magnet;
- rubber feet.