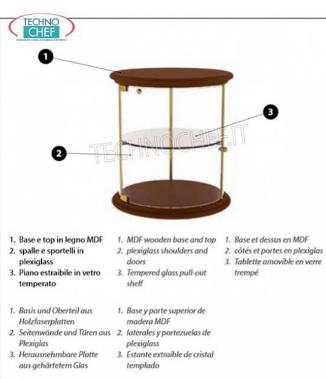

## Counter display case, RONDO 'Line :

- $\circ~$  base and top in CHERRY- colored MDF wood ;
- SATIN NICKEL metal structure;
- $\circ~$  bottom shelf and 2 removable intermediate glass shelves ;
- $\circ~$  plexiglass cylinder and doors ;
- closing the doors with a magnet;
- rubber feet.