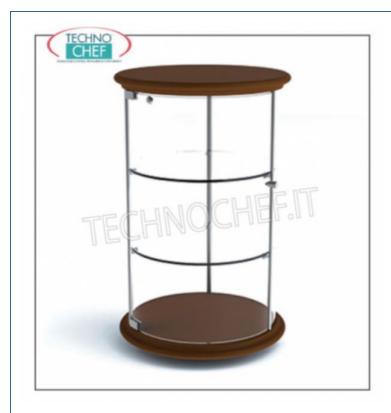

## Counter display case, RONDO 'Line :

- $\circ~$  base and top in CHERRY- colored MDF wood ;
- SATIN NICKEL metal structure;
- $\circ~$  bottom shelf and 2 removable intermediate glass shelves ;
- $\circ~$  plexiglass cylinder and doors ;
- closing the doors with a magnet;
- rubber feet.