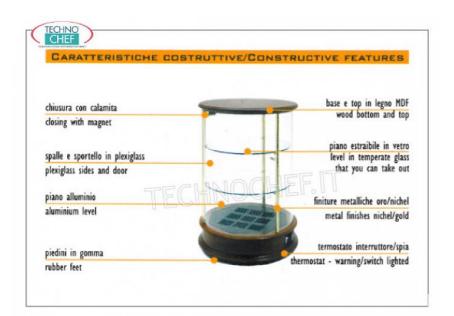

## Counter display case, RONDO 'Line :

- $\circ~$  base and top in CHERRY- colored MDF wood ;
- SATIN NICKEL metal structure;
- $\circ~$  bottom shelf and 2 removable intermediate glass shelves ;
- $\circ~$  plexiglass cylinder and doors ;
- closing the doors with a magnet;
- rubber feet.