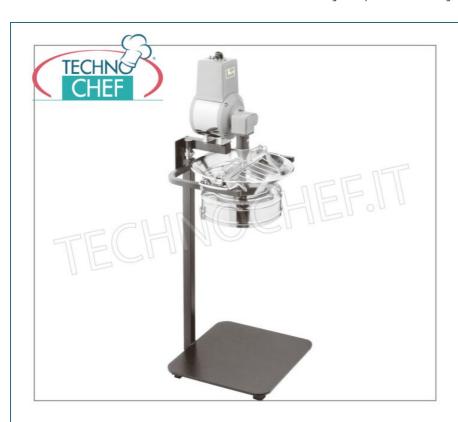

Services and Technologies for professional catering since 1973  $\,$ 

| CODE                          | DESCRIPTION                                                                                       |             | PRICE/DELIVERY                   |
|-------------------------------|---------------------------------------------------------------------------------------------------|-------------|----------------------------------|
| PD49879-37                    | Electric vegetable mill, in stainless steel, with support, V 380/3, supplied disk with 3 mm holes |             | Delivery                         |
| PROFESSIONAL DESCRIPTION      |                                                                                                   |             |                                  |
| TECHNICAL CARD                |                                                                                                   |             |                                  |
| power supply Trifase          |                                                                                                   |             |                                  |
| <b>Volts</b> V 400/3          |                                                                                                   |             |                                  |
| frequency (Hz) 50             |                                                                                                   |             |                                  |
| motor power capacity (Kw) 0,6 |                                                                                                   | 0,6         |                                  |
|                               | net weight (Kg)                                                                                   | 23,5        |                                  |
|                               | gross weight (Kg)                                                                                 | 27          |                                  |
| breadth (mm) 45               |                                                                                                   | 45          |                                  |
|                               | depth (mm)                                                                                        | 45          |                                  |
| height (mm) 100               |                                                                                                   | 100         |                                  |
| TECHNICAL CARD                |                                                                                                   |             |                                  |
| CODE/PICTURES                 |                                                                                                   | DESCRIPTION | PRICE/DELIVERY                   |
| PD49879-91                    | Grid with 1.5 mm holes                                                                            |             | <b>Delivery</b> from 4 to 9 days |
| PD49879-92                    | Grid with 2 mm holes                                                                              |             | <b>Delivery</b> from 4 to 9 days |
| PD49879-93                    | Grid with 3 mm holes                                                                              |             | <b>Delivery</b> from 4 to 9 days |
| PD49879-90                    | Grid with 1 mm holes                                                                              |             | <b>Delivery</b> from 4 to 9 days |
| PD49879-94                    | Grid with 4 mm holes                                                                              |             | <b>Delivery</b> from 4 to 9 days |
|                               |                                                                                                   |             |                                  |