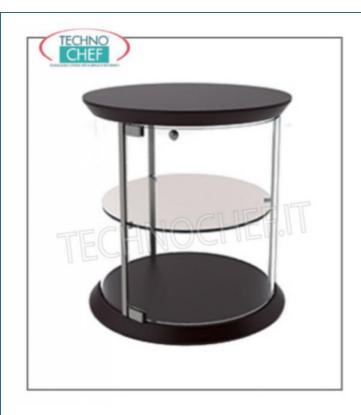

## **NEUTRAL COUNTER SHOWCASE, RONDO Line:**

- $\circ~$  base and top in WENGE color MDF wood ;
- SATIN NICKEL metal structure;
- $\circ~$  bottom shelf and 1 removable intermediate glass shelf ;
- $\circ~$  plexiglass cylinder and doors ;
- closing the doors with a magnet;
- o rubber feet.