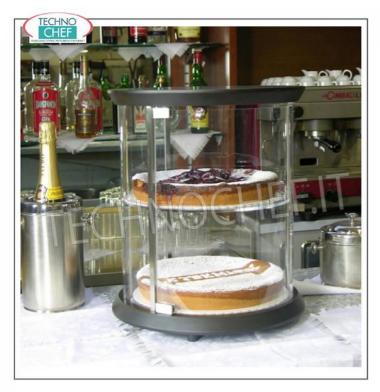

Services and Technologies for professional catering since 1973

| CODE     | DESCRIPTION                                                                                                                                                                                                                       | PRICE/DELIVERY                    |
|----------|-----------------------------------------------------------------------------------------------------------------------------------------------------------------------------------------------------------------------------------|-----------------------------------|
| EO-QP352 | Neutral counter display showcase, QUADRO Line, with<br>base and top in WENGE 'wood, structure in SATIN<br>NICKEL metal, bottom top and 1 intermediate shelf in<br>glass, cylinder and doors in plexiglass,<br>dim.mm.350x350x400h | <b>Delivery</b> from 8 to 15 days |

## **NEUTRAL COUNTER SHOWCASE, RONDO Line:**

- $\circ~$  base and top in WENGE color MDF wood ;
- SATIN NICKEL metal structure;
- $\circ~$  bottom shelf and 1 removable intermediate glass shelf ;
- $\circ~$  plexiglass cylinder and doors ;
- closing the doors with a magnet;
- o rubber feet.