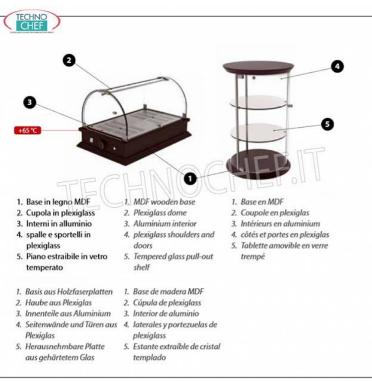

## **NEUTRAL COUNTER SHOWCASE, RONDO Line:**

- $\circ~$  base and top in WENGE color MDF wood ;
- SATIN NICKEL metal structure;
- $\circ~$  bottom shelf and 1 removable intermediate glass shelf ;
- $\circ~$  plexiglass cylinder and doors ;
- closing the doors with a magnet;
- o rubber feet.