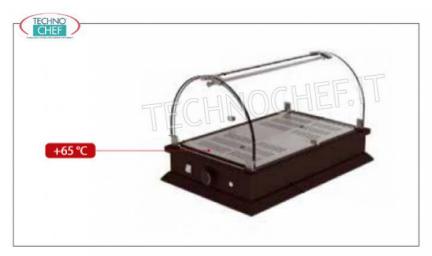

Services and Technologies for professional catering since 1973

| CODE     | DESCRIPTION                                                                                                                                                                                                            | PRICE/DELIVERY                   |
|----------|------------------------------------------------------------------------------------------------------------------------------------------------------------------------------------------------------------------------|----------------------------------|
| EO-QR54C | HEATED counter top display cabinet with plexiglass dome complete with reinforcement rod and opening on 2 fronts, QUADRO Line, with wooden base in WENGE 'color, temp. 65 ° C, V.220 / 1, Kw.0,27, dim .mm.540x350x334h | <b>Delivery</b> from 4 to 9 days |

## HEATED DISPLAY CABINET counter top, QUADRO Line :

- base in MDF wood color WENGE ';
- $\circ$   $\,$  dome in plexiglass complete with reinforcement rod in SATIN NICKEL metal ;
- doors on 2 fronts;
- o interior in aluminum;
- $\circ\,$  temperature: 65  $^{\circ}$  C ;
- $\circ\,$  thermostat switch / light .