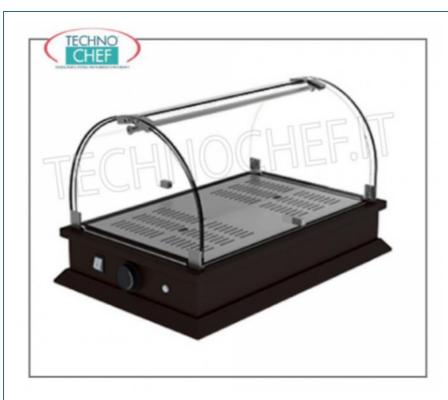

Services and Technologies for professional catering since 1973

| CODE     | DESCRIPTION                                                                                                                                                                                                            | PRICE/DELIVERY                   |
|----------|------------------------------------------------------------------------------------------------------------------------------------------------------------------------------------------------------------------------|----------------------------------|
| EO-QR54C | HEATED counter top display cabinet with plexiglass dome complete with reinforcement rod and opening on 2 fronts, QUADRO Line, with wooden base in WENGE 'color, temp. 65 ° C, V.220 / 1, Kw.0,27, dim .mm.540x350x334h | <b>Delivery</b> from 4 to 9 days |

## HEATED DISPLAY CABINET counter top, QUADRO Line :

- base in MDF wood color WENGE ';
- $\circ$   $\,$  dome in plexiglass complete with reinforcement rod in SATIN NICKEL metal ;
- doors on 2 fronts;
- o interior in aluminum;
- $\circ\,$  temperature: 65  $^{\circ}$  C ;
- $\circ\,$  thermostat switch / light .