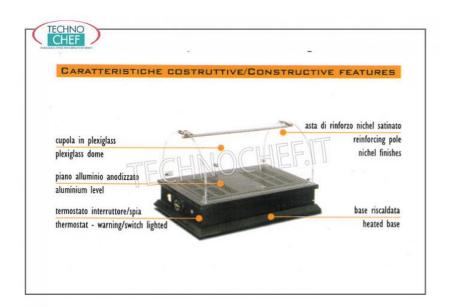

## HEATED DISPLAY CABINET counter top, QUADRO Line :

- base in MDF wood color WENGE ';
- $\circ$   $\,$  dome in plexiglass complete with reinforcement rod in SATIN NICKEL metal ;
- doors on 2 fronts;
- o interior in aluminum;
- $\circ\,$  temperature: 65  $^{\circ}$  C ;
- $\circ\,$  thermostat switch / light .