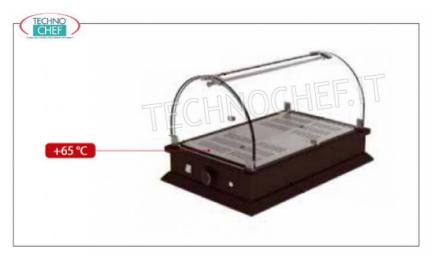

Services and Technologies for professional catering since 1973

| CODE                     | DESCRIPTION                                                                                                                                                                                                               | PRICE/DELIVERY                    |
|--------------------------|---------------------------------------------------------------------------------------------------------------------------------------------------------------------------------------------------------------------------|-----------------------------------|
| EO-QR74C                 | HEATED counter display showcase with plexiglass dome complete with reinforcement rod and opening on 2 fronts, QUADRO Line, with wooden base in WENGE 'color, temperature 65 ° C, V.220 / 1, Kw.0.27, dim. mm.740x350x334h | <b>Delivery</b> from 8 to 15 days |
| PROFESSIONAL DESCRIPTION |                                                                                                                                                                                                                           |                                   |

## HEATED COUNTER SHOWCASE , QUADRO Line :

- base in MDF wood color WENGE ';
- $\circ$  plexiglass  $\operatorname{\textbf{dome}}$  complete with reinforcement rod in  $\operatorname{\textbf{SATIN}}$   $\operatorname{\textbf{NICKEL}}$  metal;
- doors on 2 fronts;
- o interior in aluminum;
- temperature: 65 ° C;
- $\circ\,$  thermostat switch / light .