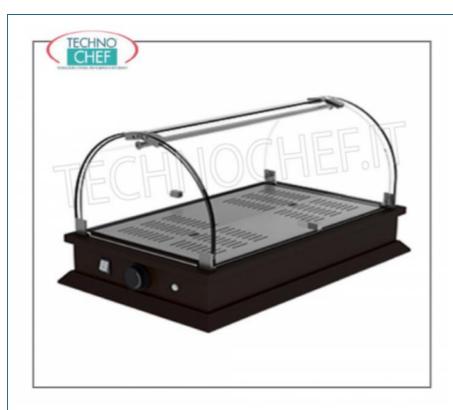

Services and Technologies for professional catering since 1973

| CODE                     | DESCRIPTION                                                                                                                                                                                                               | PRICE/DELIVERY                    |
|--------------------------|---------------------------------------------------------------------------------------------------------------------------------------------------------------------------------------------------------------------------|-----------------------------------|
| EO-QR74C                 | HEATED counter display showcase with plexiglass dome complete with reinforcement rod and opening on 2 fronts, QUADRO Line, with wooden base in WENGE 'color, temperature 65 ° C, V.220 / 1, Kw.0.27, dim. mm.740x350x334h | <b>Delivery</b> from 8 to 15 days |
| PROFESSIONAL DESCRIPTION |                                                                                                                                                                                                                           |                                   |

## HEATED COUNTER SHOWCASE , QUADRO Line :

- base in MDF wood color WENGE ';
- $\circ$  plexiglass  $\operatorname{\textbf{dome}}$  complete with reinforcement rod in  $\operatorname{\textbf{SATIN}}$   $\operatorname{\textbf{NICKEL}}$  metal;
- doors on 2 fronts;
- o interior in aluminum;
- temperature: 65 ° C;
- $\circ\,$  thermostat switch / light .