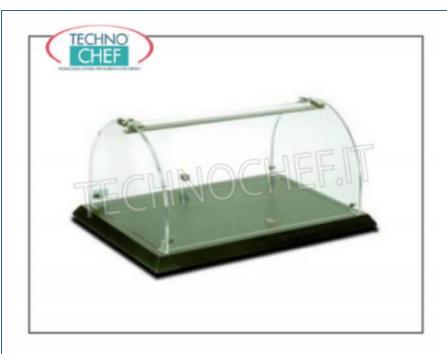

Services and Technologies for professional catering since 1973

| CODE     | DESCRIPTION                                                                                                                                                                   | PRICE/DELIVERY                    |
|----------|-------------------------------------------------------------------------------------------------------------------------------------------------------------------------------|-----------------------------------|
| EO-QN54C | Neutral counter display case with plexiglass dome complete with reinforcement rod and opening on 2 fronts, QUADRO Line, with wooden base in WENGE 'color, dim.mm.540x350x258h | <b>Delivery</b> from 8 to 15 days |

## NEUTRAL COUNTER SHOWCASE, QUADRO Line :

- base in MDF wood color WENGE ';
- plexiglass **dome** complete with reinforcement rod in **SATIN NICKEL** metal;
- $\circ~$  doors on 2 fronts ;
- o interior in aluminum.