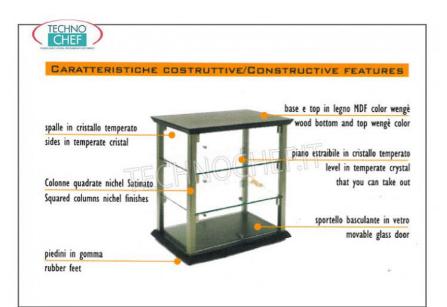

- $\circ~$  base and top in MDF wood color WENGE ' ;
- metal structure SATIN NICKEL;
- $\circ~$  bottom shelf and 2 removable intermediate glass shelves ;
- $\circ~$  temperature in the 3 floors of 65-50-42  $^{\circ}$  C;
- $\circ \ \ \textbf{sides} \ \text{in tempered glass;}$
- $\circ\,$  thermostat switch / light;
- $\circ \ \ \text{glass} \ \textbf{drop doors} \ \text{on 2 fronts;}$
- o rubber feet.