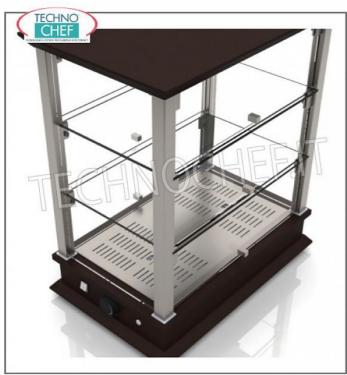

Services and Technologies for professional catering since 1973

| EO-OR743 HEATED counter top display ca                                                          |                         |                                   |
|-------------------------------------------------------------------------------------------------|-------------------------|-----------------------------------|
| WENGE 'wooden base and top<br>2 intermediate glass shelves,<br>fronts, V.220 / 1, Kw.0,27 , din | , glass drop doors on 2 | <b>Delivery</b> from 8 to 15 days |

- $\circ~$  base and top in MDF wood color WENGE ' ;
- metal structure SATIN NICKEL;
- $\circ~$  bottom shelf and 2 removable intermediate glass shelves ;
- $\circ~$  temperature in the 3 floors of 65-50-42  $^{\circ}$  C;
- $\circ \ \ \textbf{sides} \ \text{in tempered glass;}$
- $\circ\,$  thermostat switch / light;
- $\circ \ \ \text{glass} \ \textbf{drop doors} \ \text{on 2 fronts;}$
- o rubber feet.