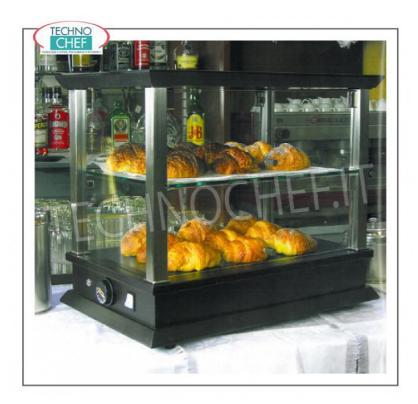

Services and Technologies for professional catering since 1973

| EO-OR743 HEATED counter top display ca                                                          |                         |                                   |
|-------------------------------------------------------------------------------------------------|-------------------------|-----------------------------------|
| WENGE 'wooden base and top<br>2 intermediate glass shelves,<br>fronts, V.220 / 1, Kw.0,27 , din | , glass drop doors on 2 | <b>Delivery</b> from 8 to 15 days |

- $\circ~$  base and top in MDF wood color WENGE ' ;
- metal structure SATIN NICKEL;
- $\circ~$  bottom shelf and 2 removable intermediate glass shelves ;
- $\circ~$  temperature in the 3 floors of 65-50-42  $^{\circ}$  C;
- $\circ \ \ \textbf{sides} \ \text{in tempered glass;}$
- $\circ\,$  thermostat switch / light;
- $\circ \ \ \text{glass} \ \textbf{drop doors} \ \text{on 2 fronts;}$
- o rubber feet.