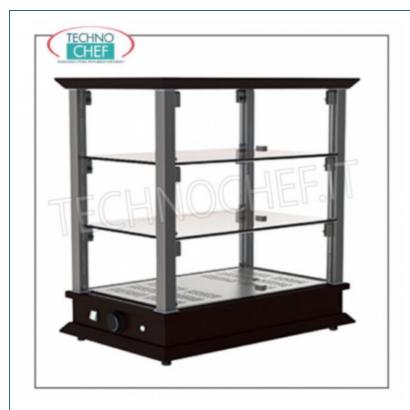

Services and Technologies for professional catering since 1973

| EO-OR743 HEATED counter top display ca                                                          |                         |                                   |
|-------------------------------------------------------------------------------------------------|-------------------------|-----------------------------------|
| WENGE 'wooden base and top<br>2 intermediate glass shelves,<br>fronts, V.220 / 1, Kw.0,27 , din | , glass drop doors on 2 | <b>Delivery</b> from 8 to 15 days |

- $\circ~$  base and top in MDF wood color WENGE ' ;
- metal structure SATIN NICKEL;
- $\circ~$  bottom shelf and 2 removable intermediate glass shelves ;
- $\circ~$  temperature in the 3 floors of 65-50-42  $^{\circ}$  C;
- $\circ \ \ \textbf{sides} \ \text{in tempered glass;}$
- $\circ\,$  thermostat switch / light;
- $\circ \ \ \text{glass} \ \textbf{drop doors} \ \text{on 2 fronts;}$
- o rubber feet.