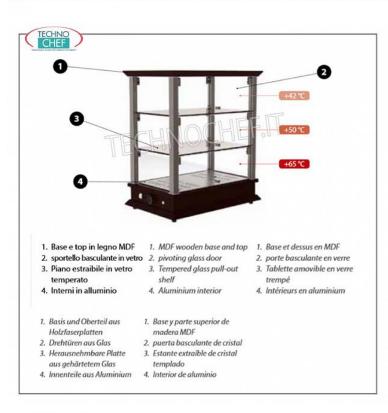

## $\label{thm:lemma:lemma:lemma:lemma:lemma:lemma:lemma:lemma:lemma:lemma:lemma:lemma:lemma:lemma:lemma:lemma:lemma:lemma:lemma:lemma:lemma:lemma:lemma:lemma:lemma:lemma:lemma:lemma:lemma:lemma:lemma:lemma:lemma:lemma:lemma:lemma:lemma:lemma:lemma:lemma:lemma:lemma:lemma:lemma:lemma:lemma:lemma:lemma:lemma:lemma:lemma:lemma:lemma:lemma:lemma:lemma:lemma:lemma:lemma:lemma:lemma:lemma:lemma:lemma:lemma:lemma:lemma:lemma:lemma:lemma:lemma:lemma:lemma:lemma:lemma:lemma:lemma:lemma:lemma:lemma:lemma:lemma:lemma:lemma:lemma:lemma:lemma:lemma:lemma:lemma:lemma:lemma:lemma:lemma:lemma:lemma:lemma:lemma:lemma:lemma:lemma:lemma:lemma:lemma:lemma:lemma:lemma:lemma:lemma:lemma:lemma:lemma:lemma:lemma:lemma:lemma:lemma:lemma:lemma:lemma:lemma:lemma:lemma:lemma:lemma:lemma:lemma:lemma:lemma:lemma:lemma:lemma:lemma:lemma:lemma:lemma:lemma:lemma:lemma:lemma:lemma:lemma:lemma:lemma:lemma:lemma:lemma:lemma:lemma:lemma:lemma:lemma:lemma:lemma:lemma:lemma:lemma:lemma:lemma:lemma:lemma:lemma:lemma:lemma:lemma:lemma:lemma:lemma:lemma:lemma:lemma:lemma:lemma:lemma:lemma:lemma:lemma:lemma:lemma:lemma:lemma:lemma:lemma:lemma:lemma:lemma:lemma:lemma:lemma:lemma:lemma:lemma:lemma:lemma:lemma:lemma:lemma:lemma:lemma:lemma:lemma:lemma:lemma:lemma:lemma:lemma:lemma:lemma:lemma:lemma:lemma:lemma:lemma:lemma:lemma:lemma:lemma:lemma:lemma:lemma:lemma:lemma:lemma:lemma:lemma:lemma:lemma:lemma:lemma:lemma:lemma:lemma:lemma:lemma:lemma:lemma:lemma:lemma:lemma:lemma:lemma:lemma:lemma:lemma:lemma:lemma:lemma:lemma:lemma:lemma:lemma:lemma:lemma:lemma:lemma:lemma:lemma:lemma:lemma:lemma:lemma:lemma:lemma:lemma:lemma:lemma:lemma:lemma:lemma:lemma:lemma:lemma:lemma:lemma:lemma:lemma:lemma:lemma:lemma:lemma:lemma:lemma:lemma:lemma:lemma:lemma:lemma:lemma:lemma:lemma:lemma:lemma:lemma:lemma:lemma:lemma:lemma:lemma:lemma:lemma:lemma:lemma:lemma:lemma:lemma:lemma:lemma:lemma:lemma:lemma:lemma:lemma:lemma:lemma:lemma:lemma:lemma:lemma:lemma:lemma:lemma:lemma:lemma:lemma:lemma:lemma:lemma:lemma:lemma:lemma:lemma:lemma:lemma:lemma:lemma:lemma:lemma:lemma:lemma$

- $\circ~$  base and top in MDF wood color WENGE ' ;
- metal structure SATIN NICKEL;
- $\circ~$  bottom shelf and 2 removable intermediate glass shelves ;
- $\circ~$  temperature in the 3 floors of 65-50-42  $^{\circ}$  C;
- $\circ \ \ \textbf{sides} \ \text{in tempered glass;}$
- $\circ\,$  thermostat switch / light;
- $\circ \ \ \text{glass} \ \textbf{drop doors} \ \text{on 2 fronts;}$
- o rubber feet.