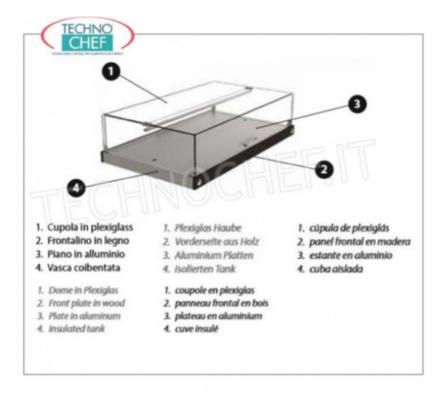

## **REFRIGERATED SHOWCASE with 1 EUTECTIC PLATE:**

- wooden sides in the standard colors: WHITE-RAL 9010, BLACK-RAL 900 5;
- plexiglass dome ;
- drop-down doors on 2 fronts;
- suitable for the buffet.

| EO-CNE58BI    | <b>REFRIGERATED display cabinet with 1 EUTECTIC</b><br><b>PLATE and WOODEN SHOULDERS color WHITE-RAL</b><br><b>9010</b><br>REFRIGERATED display showcase with 1 EUTECTIC<br>PLATE suitable for the buffet, made with WHITE-RAL<br>9010 wooden sides, plexiglass dome with drop-down<br>doors on 2 fronts, Weight 7 Kg, dim.mm.580x365x220h | <b>Delivery</b> from 8 to 15 days |
|---------------|--------------------------------------------------------------------------------------------------------------------------------------------------------------------------------------------------------------------------------------------------------------------------------------------------------------------------------------------|-----------------------------------|
| EO-CNE58NR    | REFRIGERATED display cabinet with 1 EUTECTIC<br>PLATE and WOOD SHOULDERS, BLACK-RAL 9005<br>color,<br>REFRIGERATED display showcase with 1 EUTECTIC<br>PLATE suitable for the buffet, made with wooden sides in<br>BLACK-RAL 9005 color, plexiglass dome with drop-down<br>doors on 2 fronts, Weight 7 Kg, dim.mm.580x365x220h             | <b>Delivery</b> from 8 to 15 days |
|               | TECHNICAL CARD                                                                                                                                                                                                                                                                                                                             |                                   |
| CODE/PICTURES | DESCRIPTION                                                                                                                                                                                                                                                                                                                                | PRICE/DELIVERY                    |
| ECHETOLS      | <b>Additional eutectic plate</b><br>Additional eutectic plate                                                                                                                                                                                                                                                                              | <b>Delivery</b> from 4 to 9 days  |
|               | <b>RAL colors</b><br>RAL colors in standard availability                                                                                                                                                                                                                                                                                   | <b>Delivery</b> from 4 to 9 days  |