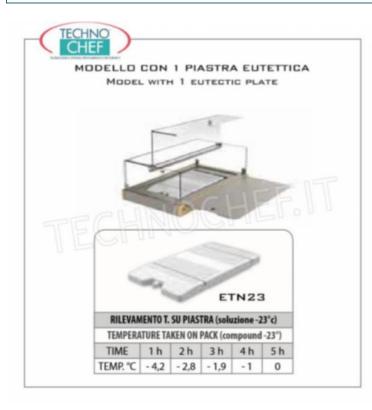

## **REFRIGERATED SHOWCASE with 1 EUTECTIC PLATE:**

- wooden sides in the standard colors: WHITE-RAL 9010, BLACK-RAL 900 5;
- plexiglass dome ;
- drop-down doors on 2 fronts;
- suitable for the buffet.

## **OPTIONAL / ACCESSORIES:**

- Available on request with wooden sides painted in standard RAL 20 colors .
- Additional eutectic plate .

| EO-CNE58BI    | <b>REFRIGERATED display cabinet with 1 EUTECTIC</b><br><b>PLATE and WOODEN SHOULDERS color WHITE-RAL</b><br><b>9010</b><br>REFRIGERATED display showcase with 1 EUTECTIC<br>PLATE suitable for the buffet, made with WHITE-RAL<br>9010 wooden sides, plexiglass dome with drop-down<br>doors on 2 fronts, Weight 7 Kg, dim.mm.580x365x220h | <b>Delivery</b> from 8 to 15 days |
|---------------|--------------------------------------------------------------------------------------------------------------------------------------------------------------------------------------------------------------------------------------------------------------------------------------------------------------------------------------------|-----------------------------------|
| EO-CNE58NR    | REFRIGERATED display cabinet with 1 EUTECTIC<br>PLATE and WOOD SHOULDERS, BLACK-RAL 9005<br>color,<br>REFRIGERATED display showcase with 1 EUTECTIC<br>PLATE suitable for the buffet, made with wooden sides in<br>BLACK-RAL 9005 color, plexiglass dome with drop-down<br>doors on 2 fronts, Weight 7 Kg, dim.mm.580x365x220h             | <b>Delivery</b> from 8 to 15 days |
|               | TECHNICAL CARD                                                                                                                                                                                                                                                                                                                             |                                   |
| CODE/PICTURES | DESCRIPTION                                                                                                                                                                                                                                                                                                                                | PRICE/DELIVERY                    |
| ECHETOLS      | <b>Additional eutectic plate</b><br>Additional eutectic plate                                                                                                                                                                                                                                                                              | <b>Delivery</b> from 4 to 9 days  |
|               | <b>RAL colors</b><br>RAL colors in standard availability                                                                                                                                                                                                                                                                                   | <b>Delivery</b> from 4 to 9 days  |