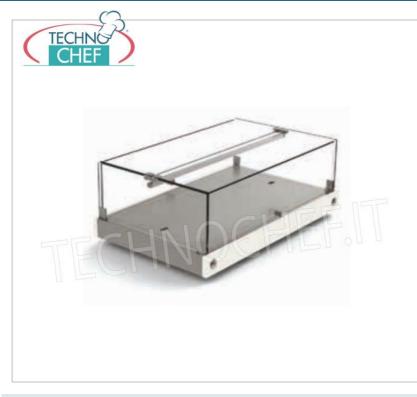

## **REFRIGERATED SHOWCASE with 1 EUTECTIC PLATE:**

- wooden sides in the standard colors: WHITE-RAL 9010, BLACK-RAL 900 5;
- plexiglass dome ;
- drop-down doors on 2 fronts;
- suitable for the buffet.

| EO-CNE58BI    | <b>REFRIGERATED display cabinet with 1 EUTECTIC</b><br><b>PLATE and WOODEN SHOULDERS color WHITE-RAL</b><br><b>9010</b><br>REFRIGERATED display showcase with 1 EUTECTIC<br>PLATE suitable for the buffet, made with WHITE-RAL<br>9010 wooden sides, plexiglass dome with drop-down<br>doors on 2 fronts, Weight 7 Kg, dim.mm.580x365x220h | <b>Delivery</b> from 8 to 15 days |
|---------------|--------------------------------------------------------------------------------------------------------------------------------------------------------------------------------------------------------------------------------------------------------------------------------------------------------------------------------------------|-----------------------------------|
| EO-CNE58NR    | REFRIGERATED display cabinet with 1 EUTECTIC<br>PLATE and WOOD SHOULDERS, BLACK-RAL 9005<br>color,<br>REFRIGERATED display showcase with 1 EUTECTIC<br>PLATE suitable for the buffet, made with wooden sides in<br>BLACK-RAL 9005 color, plexiglass dome with drop-down<br>doors on 2 fronts, Weight 7 Kg, dim.mm.580x365x220h             | <b>Delivery</b> from 8 to 15 days |
|               | TECHNICAL CARD                                                                                                                                                                                                                                                                                                                             |                                   |
| CODE/PICTURES | DESCRIPTION                                                                                                                                                                                                                                                                                                                                | PRICE/DELIVERY                    |
| ECHETOLS      | <b>Additional eutectic plate</b><br>Additional eutectic plate                                                                                                                                                                                                                                                                              | <b>Delivery</b> from 4 to 9 days  |
|               | <b>RAL colors</b><br>RAL colors in standard availability                                                                                                                                                                                                                                                                                   | <b>Delivery</b> from 4 to 9 days  |