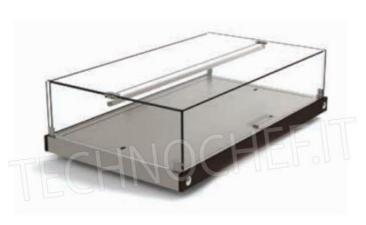

## REFRIGERATED SHOWCASE with 3 EUTECTIC PLATES:

- $\circ~$  wooden shoulders in the standard colors : WHITE-RAL 9010 , BLACK-RAL 9005 ;
- plexiglass dome;
- $\circ$  drop-down doors on 2 fronts;
- o suitable for the buffet.

# REFRIGERATED display cabinet with 3 EUTECTIC PLATES and WOODEN SHOULDERS color BLACK-

REFRIGERATED display cabinet with 3 EUTECTIC PLATES suitable for the buffet, made with wooden sides in BLACK-RAL 9005 color, plexiglass dome with drop-down doors on 2 fronts, Weight 17 Kg, dim.mm.870x525x250h

# REFRIGERATED display cabinet with 3 EUTECTIC PLATES and WOODEN SHOULDERS color WHITE-**RAL 9010**

REFRIGERATED display showcase with 3 EUTECTIC PLATES suitable for the buffet, made with WHITE-RAL 9010 wooden sides, plexiglass dome with drop-down doors on 2 fronts, Weight 17 Kg, dim.mm.870x525x250h