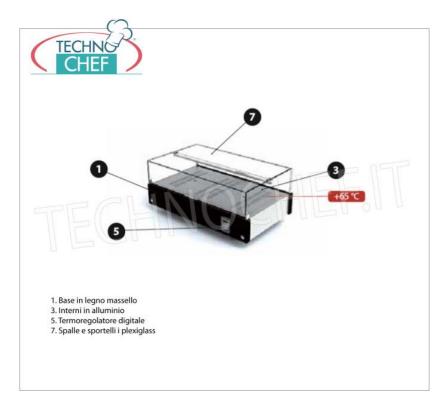

Services and Technologies for professional catering since 1973

AVAILABLE MODELS

| EO-CNR87C-RAL9010 | Hot counter display cabinets<br>HEATED counter display showcase with plexiglass dome<br>complete with reinforcement rod and drop-down doors<br>on 2 fronts, FRAME Line, with wooden base, MATT<br>WHITE RAL9010, temperature 65 ° C, V.220 / 1, Kw.0.54<br>, dim.mm.870x510x375h        | Delivery                         |
|-------------------|-----------------------------------------------------------------------------------------------------------------------------------------------------------------------------------------------------------------------------------------------------------------------------------------|----------------------------------|
| EO-CNR87C-RAL9005 | <b>Hot counter display cabinets</b><br>HEATED counter display showcase with plexiglass dome<br>complete with reinforcement rod and drop-down doors<br>on 2 fronts, FRAME Line, with wooden base, MATT BLACK<br>RAL9005, temperature 65 ° C, V.220 / 1, Kw.0.54 ,<br>dim.mm.870x510x375h | Delivery                         |
| TECHNICAL CARD    |                                                                                                                                                                                                                                                                                         |                                  |
| CODE/PICTURES     | DESCRIPTION                                                                                                                                                                                                                                                                             | PRICE/DELIVERY                   |
|                   | <b>RAL colours</b><br>RAL colors in standard availability                                                                                                                                                                                                                               | <b>Delivery</b> from 4 to 9 days |