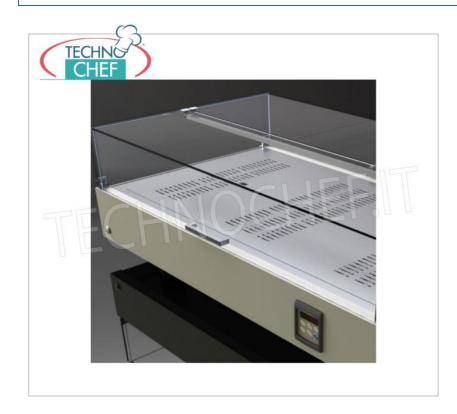

Services and Technologies for professional catering since 1973

AVAILABLE MODELS

| EO-CNR87C-RAL9010 | Hot counter display cabinets<br>HEATED counter display showcase with plexiglass dome<br>complete with reinforcement rod and drop-down doors<br>on 2 fronts, FRAME Line, with wooden base, MATT<br>WHITE RAL9010, temperature 65 ° C, V.220 / 1, Kw.0.54<br>, dim.mm.870x510x375h        | Delivery                         |
|-------------------|-----------------------------------------------------------------------------------------------------------------------------------------------------------------------------------------------------------------------------------------------------------------------------------------|----------------------------------|
| EO-CNR87C-RAL9005 | <b>Hot counter display cabinets</b><br>HEATED counter display showcase with plexiglass dome<br>complete with reinforcement rod and drop-down doors<br>on 2 fronts, FRAME Line, with wooden base, MATT BLACK<br>RAL9005, temperature 65 ° C, V.220 / 1, Kw.0.54 ,<br>dim.mm.870x510x375h | Delivery                         |
| TECHNICAL CARD    |                                                                                                                                                                                                                                                                                         |                                  |
| CODE/PICTURES     | DESCRIPTION                                                                                                                                                                                                                                                                             | PRICE/DELIVERY                   |
|                   | <b>RAL colours</b><br>RAL colors in standard availability                                                                                                                                                                                                                               | <b>Delivery</b> from 4 to 9 days |