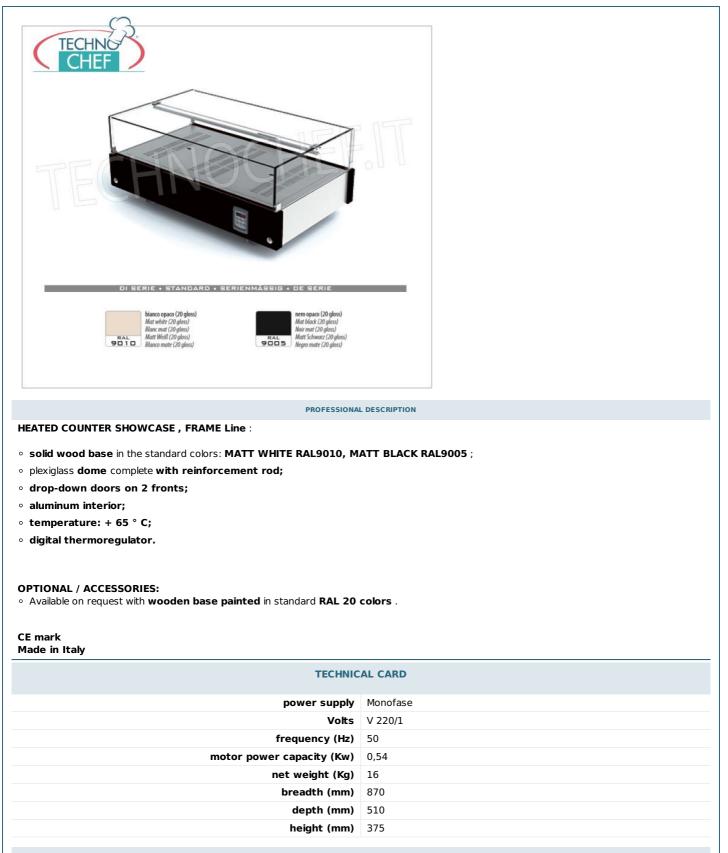

Services and Technologies for professional catering since 1973

AVAILABLE MODELS

| EO-CNR87C-RAL9010 | Hot counter display cabinets<br>HEATED counter display showcase with plexiglass dome<br>complete with reinforcement rod and drop-down doors<br>on 2 fronts, FRAME Line, with wooden base, MATT<br>WHITE RAL9010, temperature 65 ° C, V.220 / 1, Kw.0.54<br>, dim.mm.870x510x375h        | Delivery                         |
|-------------------|-----------------------------------------------------------------------------------------------------------------------------------------------------------------------------------------------------------------------------------------------------------------------------------------|----------------------------------|
| EO-CNR87C-RAL9005 | <b>Hot counter display cabinets</b><br>HEATED counter display showcase with plexiglass dome<br>complete with reinforcement rod and drop-down doors<br>on 2 fronts, FRAME Line, with wooden base, MATT BLACK<br>RAL9005, temperature 65 ° C, V.220 / 1, Kw.0.54 ,<br>dim.mm.870x510x375h | Delivery                         |
| TECHNICAL CARD    |                                                                                                                                                                                                                                                                                         |                                  |
| CODE/PICTURES     | DESCRIPTION                                                                                                                                                                                                                                                                             | PRICE/DELIVERY                   |
|                   | <b>RAL colours</b><br>RAL colors in standard availability                                                                                                                                                                                                                               | <b>Delivery</b> from 4 to 9 days |