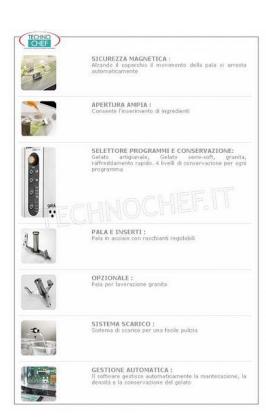

## PROFESSIONAL countertop BATCH FREEZER in 18/10 STAINLESS STEEL:

- $\circ~$  bodywork and shovel in 18/10 stainless steel ;
- $\circ \ \ \text{air cooling} \ ;$
- hourly production capacity: 7 litres/h // 5.0 kg/h;
- cycle duration 12-15 min;
- drain hole for easy cleaning of the bowl;
- **magnetic safety**: lifting the lid the shovel stops automatically;
- $\circ~$  wide opening that allows the insertion of ingredients;
- equipped with program selector and conservation: homemade ice cream, semi-soft ice cream, granita, rapid cooling;
- shovel with interchangeable scrapers;
- the **software automatically** manages the freezing, density and preservation of the ice cream;
- R404 gas;
- o dimensions mm 465x480x395h.