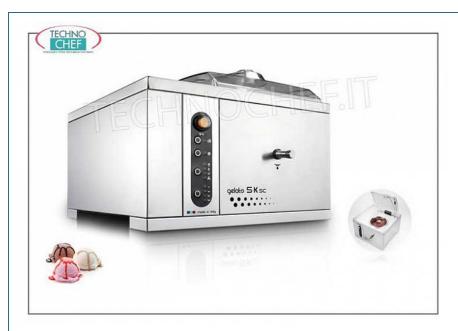

Services and Technologies for professional catering since 1973

| CODE            | DESCRIPTION                                                                                                                                                                                                   | PRICE/DELIVERY                    |
|-----------------|---------------------------------------------------------------------------------------------------------------------------------------------------------------------------------------------------------------|-----------------------------------|
| NX-GELATO5KCREA | PROFESSIONAL countertop BATCH FREEZER in 18/10 STAINLESS STEEL, air cooling, body and blade in stainless steel, PRODUCTION 7 litres/h, cycle duration 12-15 min, V.230/1, kw 0,65, dimensions mm 465x480x395h | <b>Delivery</b> from 8 to 15 days |

## PROFESSIONAL countertop BATCH FREEZER in 18/10 STAINLESS STEEL:

- $\circ~$  bodywork and shovel in 18/10 stainless steel ;
- $\circ \ \ \text{air cooling} \ ;$
- hourly production capacity: 7 litres/h // 5.0 kg/h;
- cycle duration 12-15 min;
- drain hole for easy cleaning of the bowl;
- **magnetic safety**: lifting the lid the shovel stops automatically;
- $\circ~$  wide opening that allows the insertion of ingredients;
- equipped with program selector and conservation: homemade ice cream, semi-soft ice cream, granita, rapid cooling;
- shovel with interchangeable scrapers;
- the **software automatically** manages the freezing, density and preservation of the ice cream;
- R404 gas;
- o dimensions mm 465x480x395h.

## MADE IN ITALY

| MADE IN ITALY             |          |  |
|---------------------------|----------|--|
| TECHNICAL CARD            |          |  |
| power supply              | Monofase |  |
| Volts                     | V 220/1  |  |
| frequency (Hz)            | 50       |  |
| motor power capacity (Kw) | 0,65     |  |
| net weight (Kg)           | 34       |  |
| breadth (mm)              | 465      |  |
| depth (mm)                | 480      |  |
| height (mm)               | 395      |  |
|                           |          |  |