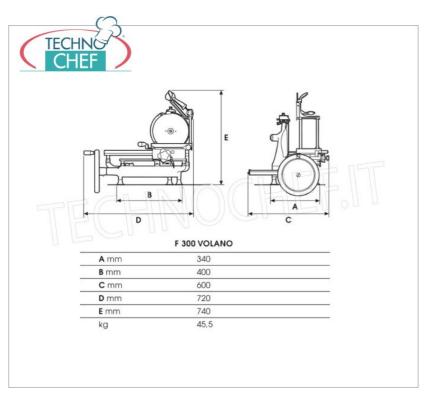

Services and Technologies for professional catering since 1973

| CODE          | DESCRIPTION                                                                                                                                                    | PRICE/DELIVERY                   |
|---------------|----------------------------------------------------------------------------------------------------------------------------------------------------------------|----------------------------------|
| TCF024-002500 | Vertical FLYWHEEL manual slicer for Cured Meats, blade diameter 300 mm, Standard Colors: RED, BLACK and CREAM or Customizable on Request, dim.mm.600x720x740h. | <b>Delivery</b> from 4 to 9 days |

### CE MARK MADE IN ITALY

| MADE IN ITALY     |     |  |
|-------------------|-----|--|
| TECHNICAL CARD    |     |  |
| gross weight (Kg) | 51  |  |
| breadth (mm)      | 600 |  |
| depth (mm)        | 720 |  |
| height (mm)       | 740 |  |
|                   |     |  |