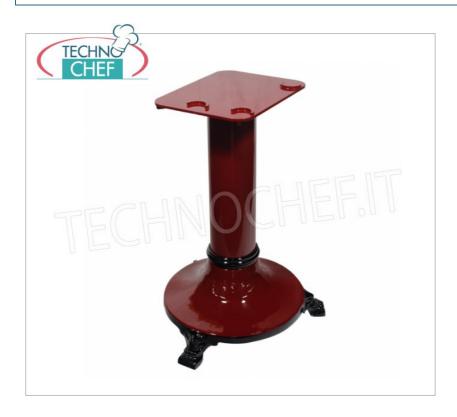

## **TECHNOCHEF - Pedestal, Mod.PD250 / 300** Pedestal for flywheel / manual slicers Mod. 250/300 -

Weight Kg. 56 - Diameter mm. 650x800h