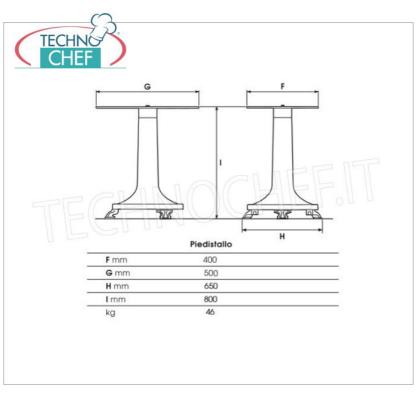

## **TECHNOCHEF - Pedestal, Mod.PD250 / 300** Pedestal for flywheel / manual slicers Mod. 250/300 -

Weight Kg. 56 - Diameter mm. 650x800h