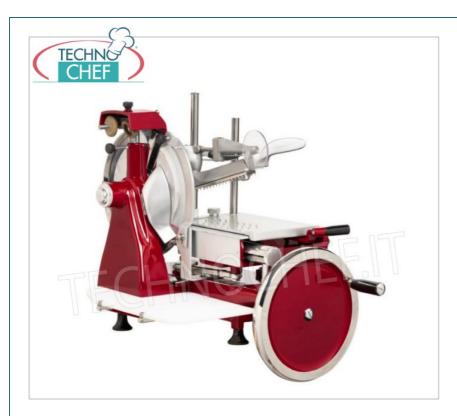

Services and Technologies for professional catering since 1973

| CODE          | DESCRIPTION                                                                                                                                                    | PRICE/DELIVERY                   |
|---------------|----------------------------------------------------------------------------------------------------------------------------------------------------------------|----------------------------------|
| TCF024-002500 | Vertical FLYWHEEL manual slicer for Cured Meats, blade diameter 300 mm, Standard Colors: RED, BLACK and CREAM or Customizable on Request, dim.mm.600x720x740h. | <b>Delivery</b> from 4 to 9 days |

#### PROFESSIONAL DESCRIPTION

MANUAL FLYWHEEL SLICER, blade diameter 300 mm, made of aluminum alloy and steel parts, with stove enamelling:

- o built in aluminum and steel parts with a stove-enamel finish, it is a real jewel with a design with attention to the smallest detail,
- cutting thickness from mm 0 to 2.5 9 positions,
- cutting capacity: mm 230x190h,
- o built-in sharpener,
- the flywheel is manually operated and can therefore also work in places without electricity,
- $\circ\;$  robust, durable and reliable, a product for true connoisseurs,
- $\circ~\mbox{equipped}$  with a ring protection around the blade in accordance with EEC standards,
- o totally customizable in terms of color and finishes,
- $\circ~$  standard colours: red, black, cream (to be specified when ordering).

### Accessories/Options:

- o pink flowered flywheel
- o pedestal

NB .: BASIC VERSION WITH SMOOTH FLYWHEEL . The flowered flywheel is an optional, see price in the accessories.