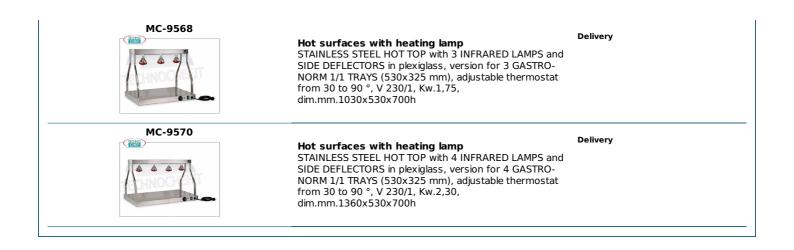

## CE marking Made in Italy

|              | TECHNIC                                                                                                                                                                                                                                                            | AL CARD                                                                                                                          |          |
|--------------|--------------------------------------------------------------------------------------------------------------------------------------------------------------------------------------------------------------------------------------------------------------------|----------------------------------------------------------------------------------------------------------------------------------|----------|
|              | power supply                                                                                                                                                                                                                                                       | Monofase                                                                                                                         |          |
|              | Volts                                                                                                                                                                                                                                                              | V 230/1                                                                                                                          |          |
|              | frequency (Hz)                                                                                                                                                                                                                                                     | 5060                                                                                                                             |          |
|              | AVAILABL                                                                                                                                                                                                                                                           | E MODELS                                                                                                                         |          |
| TECHNOCHUEIT | <b>Hot surfaces with heating lamp</b><br>STAINLESS STEEL HOT TOP with 1 INFRARED LAMP and<br>SIDE DEFLECTORS in plexiglass, version for 1 GASTRO-<br>NORM 1/1 TRAY (530x325 mm), adjustable thermostat<br>from 30 to 90 °, V 230/1, Kw.0,6,<br>dim.mm.380x530x700h |                                                                                                                                  | Delivery |
| 0            | SIDE DEFLECTORS in                                                                                                                                                                                                                                                 | <b>heating lamp</b><br>IT TOP with 2 INFRARED LAMPS and<br>plexiglass, version for 2 GASTRO-<br>0x325 mm), adjustable thermostat | Delivery |