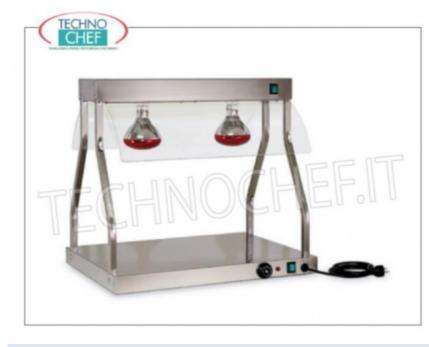

Services and Technologies for professional catering since 1973

PROFESSIONAL DESCRIPTION

HOT STAINLESS STEEL TOP with INFRARED LAMPS, complete range of 4 MODELS, from 1 to 4 TRAYS GASTRO-NORM 1/1 (mm 530x325):

• structure in AISI 304 stainless steel sheet ;

- upper frame in stainless steel tube, integrated in the top to allow easy combination with other units;
- $\circ~$  stainless steel floor heating via electric heating elements ;
- $\circ~$  thermostat adjustable from + 30 ° to +90 ° C ;
- curved plexiglass fender;
- upper frame with infrared lamps (600 W., 1 for each Gastro-Norm pan);
- separate ignition switch for hot floor and lamps, with warning light;
- rubber support feet.

## CE marking Made in Italy

|              | TECHNIC                                                                                                                                                                                                                                                            | AL CARD                                                                                                                          |          |
|--------------|--------------------------------------------------------------------------------------------------------------------------------------------------------------------------------------------------------------------------------------------------------------------|----------------------------------------------------------------------------------------------------------------------------------|----------|
|              | power supply                                                                                                                                                                                                                                                       | Monofase                                                                                                                         |          |
|              | Volts                                                                                                                                                                                                                                                              | V 230/1                                                                                                                          |          |
|              | frequency (Hz)                                                                                                                                                                                                                                                     | 5060                                                                                                                             |          |
|              | AVAILABL                                                                                                                                                                                                                                                           | E MODELS                                                                                                                         |          |
| TECHNOCHUEIT | <b>Hot surfaces with heating lamp</b><br>STAINLESS STEEL HOT TOP with 1 INFRARED LAMP and<br>SIDE DEFLECTORS in plexiglass, version for 1 GASTRO-<br>NORM 1/1 TRAY (530x325 mm), adjustable thermostat<br>from 30 to 90 °, V 230/1, Kw.0,6,<br>dim.mm.380x530x700h |                                                                                                                                  | Delivery |
| 0            | SIDE DEFLECTORS in                                                                                                                                                                                                                                                 | <b>heating lamp</b><br>IT TOP with 2 INFRARED LAMPS and<br>plexiglass, version for 2 GASTRO-<br>0x325 mm), adjustable thermostat | Delivery |