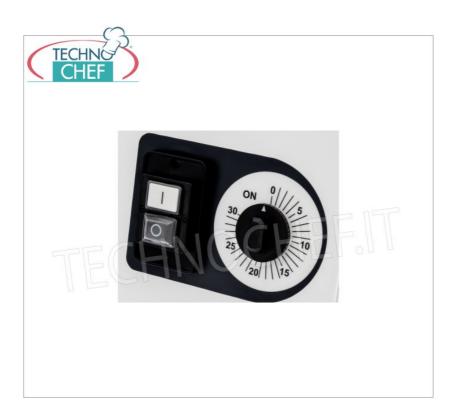

## 8 Kg SPIRAL MIXER with liftable head and removable 10 I bowl.

- thick **steel structure**;
- painting with non-toxic epoxy powders for food;
- $\circ\,$  tank , spiral , column and tank protection grid in stainless steel ;
- series **timer**;
- $\circ \ \ \textbf{emergency stop} \ \textbf{button} \ ;$
- 4 wheels as standard (2 with brakes);
- $\circ~$  transmission with  $\mbox{\bf gearmotor}$  in oil bath ;
- **safety micro** switch in the tank lid.