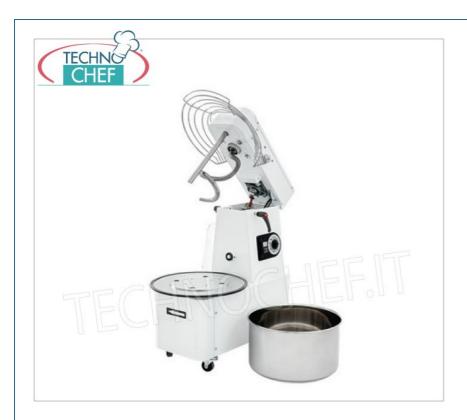

Services and Technologies for professional catering since 1973

| CODE          | DESCRIPTION                                                                                                                                           | PRICE/DELIVERY                   |
|---------------|-------------------------------------------------------------------------------------------------------------------------------------------------------|----------------------------------|
| It bo<br>whee | SPIRAL MIXER, with liftable head and removable 10 wl, complete with dough splitter rod, timer and ls, V.230/1, Kw.0,37, Weight Kg.58, nm.385x670x675h | <b>Delivery</b> from 4 to 9 days |

## 8 Kg SPIRAL MIXER with liftable head and removable 10 I bowl.

- thick **steel structure**;
- painting with non-toxic epoxy powders for food;
- $\circ\,$  tank , spiral , column and tank protection grid in stainless steel ;
- series **timer**;
- $\circ \ \ \textbf{emergency stop} \ \textbf{button} \ ;$
- 4 wheels as standard (2 with brakes);
- $\circ~$  transmission with  $\mbox{\bf gearmotor}$  in oil bath ;
- **safety micro** switch in the tank lid.