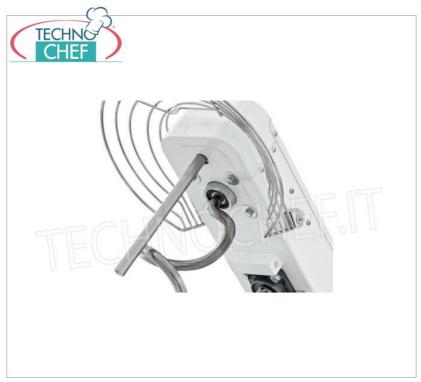

## 8 Kg SPIRAL MIXER with liftable head and removable 10 I bowl.

- thick **steel structure**;
- painting with non-toxic epoxy powders for food;
- $\circ\,$  tank , spiral , column and tank protection grid in stainless steel ;
- series **timer**;
- $\circ \ \ \textbf{emergency stop} \ \textbf{button} \ ;$
- 4 wheels as standard (2 with brakes);
- $\circ~$  transmission with  $\mbox{\bf gearmotor}$  in oil bath ;
- **safety micro** switch in the tank lid.