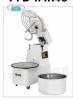

## PFD-IMR40

Delivery from 4 to 9 days

35 Kg SPIRAL MIXER with liftable head and removable bowl, V.230/1 - Single phase
35 Kg SPIRAL MIXER, with liftable head and removable 41 It bowl, complete with dough splitter rod, timer and wheels, V.230/1, Kw.1,1, Weight Kg.114, dim.mm.480x805x825h

**Delivery** from 4 to 9 days

**Delivery** from 4 to 9 days