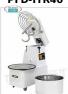

#### PFD-ITR40

35 Kg SPIRAL MIXER with liftable head and removable bowl, V.400/3 - Three-phase
35 Kg SPIRAL MIXER, with liftable head and removable 41 lt bowl, complete with dough splitter rod, timer and wheels, V.400/3, Kw.1,1, Weight Kg.114, dim.mm.480x805x825h