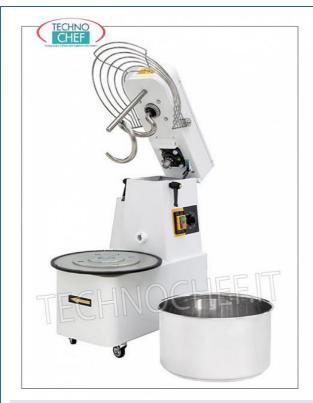

# 35 Kg SPIRAL MIXER with liftable head and removable bowl,

- Steel structure painted with non-toxic epoxy powders for food;
- 41 bowl with a diameter of 450 mm complete with dough splitter rod (reduces mixing times);
- emergency stop button;
- transmission with **gearmotor in oil bath**;
- •
- A CCESSORIES OPTIONALS
- 2 Speed Engine

## CE mark Made in Italy

| TECHNICAL CARD            |     |
|---------------------------|-----|
| frequency (Hz)            | 50  |
| motor power capacity (Kw) | 1,1 |
| net weight (Kg)           | 114 |
| gross weight (Kg)         | 121 |
| breadth (mm)              | 480 |
| depth (mm)                | 805 |
| height (mm)               | 825 |

## PFD-IMR40

Delivery from 4 to 9 days

35 Kg SPIRAL MIXER with liftable head and removable bowl, V.230/1 - Single phase
35 Kg SPIRAL MIXER, with liftable head and removable 41 It bowl, complete with dough splitter rod, timer and wheels, V.230/1, Kw.1,1, Weight Kg.114, dim.mm.480x805x825h