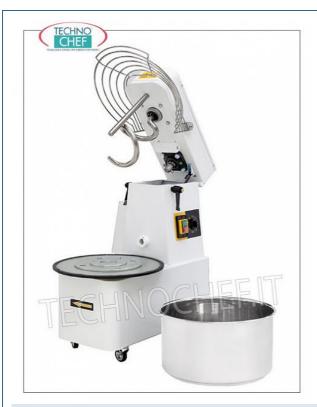

# 42 Kg SPIRAL MIXER with liftable head and removable bowl,

- Steel structure painted with non-toxic epoxy powders for food;
- 48 lt bowl with a diameter of 450 mm complete with dough splitter rod (reduces mixing times);
- emergency stop button;
- transmission with **gearmotor in oil bath**;
- •
- ACCESSORIES OPTIONALS
- 2 Speed Engine

# CE mark Made in Italy

| TECHNICAL CARD            |     |
|---------------------------|-----|
| frequency (Hz)            | 50  |
| motor power capacity (Kw) | 1,5 |
| net weight (Kg)           | 122 |
| gross weight (Kg)         | 129 |
| breadth (mm)              | 480 |
| depth (mm)                | 805 |
| height (mm)               | 825 |

#### PFD-IMR50

Delivery from 4 to 9 days
SPIRAL MIXER with liftable head and

**42** Kg SPIRAL MIXER with liftable head and removable bowl, V.230/1 - Single phase 42 Kg SPIRAL MIXER, with liftable head and removable 48 It bowl, complete with dough splitter rod, timer and wheels, V.230/1, Kw.1,5, Weight Kg.122, dim.mm.480x805x825h

### PFD-ITR50

42 Kg SPIRAL MIXER with liftable head and removable bowl, V.400/3 - Three-phase
42 Kg SPIRAL MIXER, with liftable head and removable 48 lt bowl, complete with dough splitter rod, timer and wheels, V.400/3, Kw.1,5, Weight Kg.122, dim.mm.480x805x825h