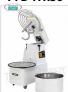

### PFD-ITR50

42 Kg SPIRAL MIXER with liftable head and removable bowl, V.400/3 - Three-phase
42 Kg SPIRAL MIXER, with liftable head and removable 48 lt bowl, complete with dough splitter rod, timer and wheels, V.400/3, Kw.1,5, Weight Kg.122, dim.mm.480x805x825h