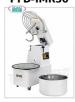

#### PFD-IMR50

Delivery from 4 to 9 days
SPIRAL MIXER with liftable head and

**42** Kg SPIRAL MIXER with liftable head and removable bowl, V.230/1 - Single phase 42 Kg SPIRAL MIXER, with liftable head and removable 48 It bowl, complete with dough splitter rod, timer and wheels, V.230/1, Kw.1,5, Weight Kg.122, dim.mm.480x805x825h