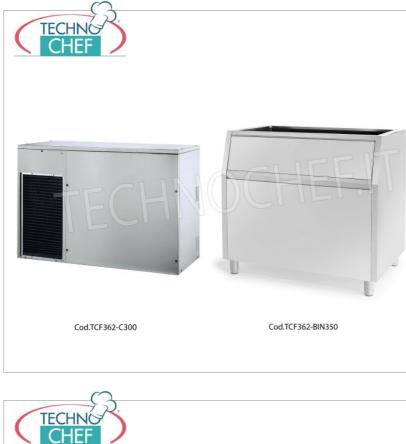

|                                  |
| CODE/PICTURES        | DESCRIPTION                                                                                                                                                                                                                                                                                        | PRICE/DELIVERY                   |
| <b>TCF362-BIN350</b> | Containers/Deposits for ice machines, capacity<br>350 Kg.<br>Highly insulated ice storage, external stainless steel,<br>capacity 350 Kg, usable with producers: Mod.G<br>160/280/510, Mod.C150/300/300Split, Mod.VM<br>500/900/1700 and Mod.MUSTER 250/350/600 /350Split,<br>dim.mm.1250x790x1000h | <b>Delivery</b> from 4 to 9 days |