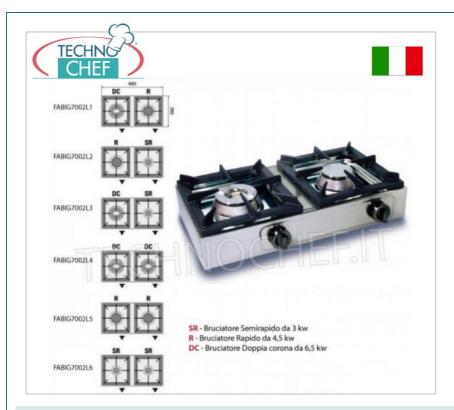

### Tabletop gas cooker with 2 professional burners, complete range :

- professional stove in 18/10 stainless steel, running on universal gas, with safety valve and pilot flame;
- $\circ~$  made in 6 versions with thermal power from 6.00 to 13.00 kw ;
- knob control;
- dimensions mm.660x350x170h .

### **AVAILABLE MODELS**

## FP-BIG7002L1

# Professional table gas stove, 2 burners of 6.50 and 4.50 kW $\,$

GAS TABLE STOVE with 2 PROFESSIONAL STAINLESS STEEL BURNERS operating on universal gas, with 1 DOUBLE CROWN BURNER of 6.50 kw and 1 RAPID BURNER of 4.50 kw, dimensions 660x350x170h mm

## FP-BIG7002L2

# Professional table gas stove, 2 burners of 4.50 and 3.00 kW $\,$

GAS TABLE STOVE with 2 PROFESSIONAL STAINLESS STEEL BURNERS operating on universal gas, with 1 RAPID BURNER of 4.50 kw and 1 SEMI-RAPID BURNER of 3.00 kw, dimensions 660x350x170h mm

#### FP-BIG7002L3

# Professional table gas stove, 2 burners of 6.50 and 3.0 $kW\,$

TABLE GAS STOVE with 2 PROFESSIONAL STAINLESS STEEL BURNERS operating on universal gas, with 1 DOUBLE CROWN BURNER of 6.50 kw and 1 SEMI-RAPID BURNER of 3.00 kw, dimensions 660x350x170h mm

### FP-BIG7002L4

# Professional table gas stove, 2 burners of 6.50 and 6.50 kW $\,$

TABLE GAS STOVE with 2 PROFESSIONAL STAINLESS STEEL BURNERS running on universal gas, with 2 DOUBLE CROWN BURNERS of 6.50+6.50 kw, dimensions 660x350x170h mm

### FP-BIG7002L5

# Professional table gas stove, 2 burners of 4.50 and 4.50 kW $\,$

TABLE GAS STOVE with 2 PROFESSIONAL STAINLESS STEEL BURNERS running on universal gas, with 2 RAPID BURNERS of 4.50+4.50 kw, dimensions 660x350x170h

### FP-BIG7002L6

# Professional table gas stove, 2 burners of 3.00 and 3.00 kW $\,$

TABLE GAS STOVE with 2 PROFESSIONAL STAINLESS STEEL BURNERS running on universal gas, with 2 SEMI-RAPID BURNERS of 3.00+3.00 kw, dimensions 660x350x170h mm