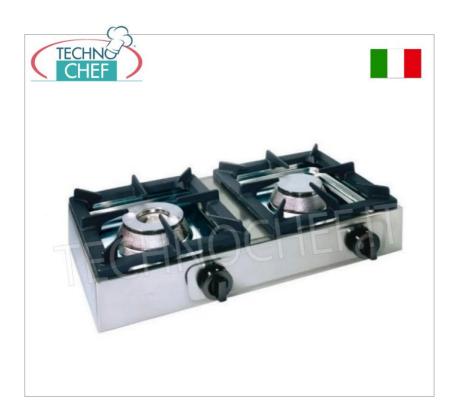

### Tabletop gas cooker with 2 professional burners, complete range :

- professional stove in 18/10 stainless steel, running on universal gas, with safety valve and pilot flame;
- $\circ~$  made in 6 versions with thermal power from 6.00 to 13.00 kw ;
- knob control;
- dimensions mm.660x350x170h .

## Made in Italy

| TECHNICAL CARD  |     |
|-----------------|-----|
| net weight (Kg) | 20  |
| breadth (mm)    | 660 |
| depth (mm)      | 350 |
| height (mm)     | 170 |