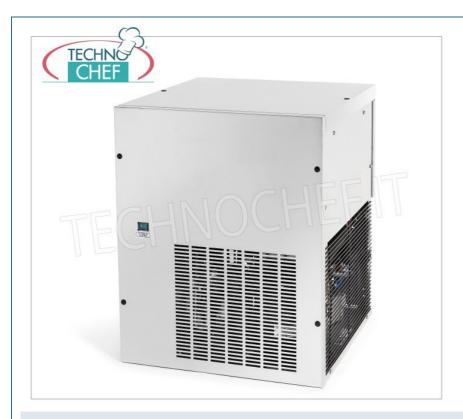

## GRANULAR ICE MAKERS without deposit, with production of 280 kg in 24 hours :

- internal and external structure in 18/8 stainless steel , Scotch-Brite finish;
- compact granules ice , ideal for various uses in restaurants, fish shops, self-service shops and industries;
- air or water cooling .
- $\circ \;$  modular models, they must be combined with an ice storage container;
- single-phase version.

# AVAILABLE MODELS

TCF362-G280A

Granular ice maker, to be combined with ice storage container, yield 280 Kg/24 hours, stainless steel exterior, air cooling, V 230/1, Kw 1.05, Weight 83 Kg, dimensions mm.560x569x695h