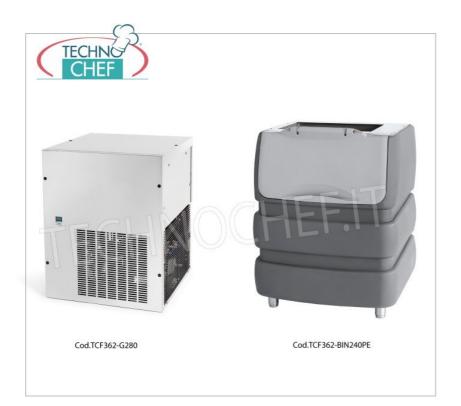

## Accessories / Optionals :

Containers / deposits for ice machines

**Delivery** from 8 to 15 days

| TECHNICAL CARD  |                                                                                         |                                   |
|-----------------|-----------------------------------------------------------------------------------------|-----------------------------------|
| CODE/PICTURES   | DESCRIPTION                                                                             | PRICE/DELIVERY                    |
| TCF362-BIN110   | Containers / deposits for ice machines                                                  | <b>Delivery</b> from 4 to 9 days  |
| TCF362-BIN240PE | Containers/Deposits for ice machines, capacity 240 Kg.                                  | <b>Delivery</b> from 4 to 9 days  |
| TCF362-BIN200   | Containers/deposits for ice machines; capacity 240 Kg                                   | <b>Delivery</b> from 4 to 9 days  |
| TCF362-BIN350   | Containers/Deposits for ice machines, capacity 350 Kg.                                  | <b>Delivery</b> from 4 to 9 days  |
| TCF362-DRB100   | Stainless steel support for inserting ice containers on wheels, with 50 kg ice deposit. | <b>Delivery</b> from 8 to 15 days |