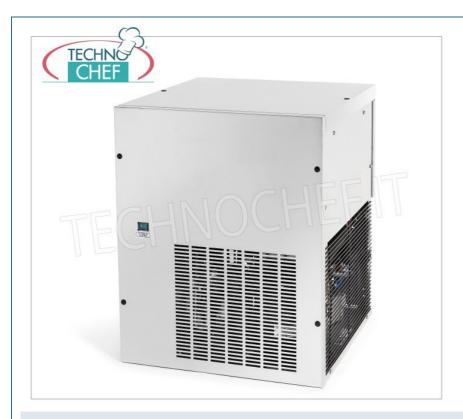

# **TECHNICAL CARD**

| net weight (Kg) | 102 |
|-----------------|-----|
| breadth (mm)    | 560 |
| depth (mm)      | 569 |
| height (mm)     | 695 |

### PRODUCERS OF GRAIN ICE without storage, with production of 510 kg in 24 hours :

- internal and external structure in 18/8 stainless steel, Scotch-Brite finish;
- o compact granulated ice, ideal for various uses in restaurants, fishmongers, cafeterias and industries;
- o air or water cooling,
- modular models, they must be combined with an ice storage container;
- single-phase version.

### AVAILABLE MODELS

TCF362-G510A

Granular ice maker, to be combined with ice storage container, yield 510 Kg/24 hours, stainless steel exterior, air cooling, V 230/1, Kw 1.7, Weight 102 Kg, dimensions mm.560x569x695.