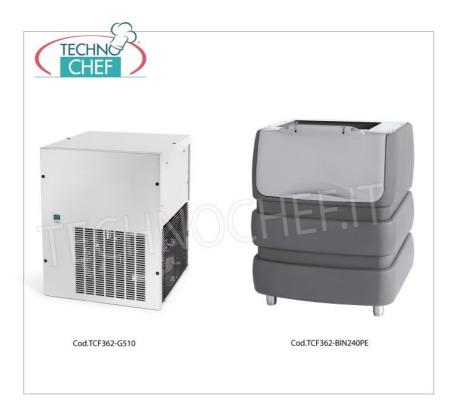

#### Accessories/Options:

Containers/deposits for ice machines

Delivery from 8 to 15 days

| ,               |                                                                                         |                                   |
|-----------------|-----------------------------------------------------------------------------------------|-----------------------------------|
|                 | TECHNICAL CARD                                                                          |                                   |
| CODE/PICTURES   | DESCRIPTION                                                                             | PRICE/DELIVERY                    |
| TCF362-BIN240PE | Containers/Deposits for ice machines, capacity 240 Kg.                                  | <b>Delivery</b> from 4 to 9 days  |
| TCF362-BIN200   | Containers/deposits for ice machines; capacity 240 Kg                                   | <b>Delivery</b> from 4 to 9 days  |
| TCF362-BIN350   | Containers/Deposits for ice machines, capacity 350 Kg.                                  | <b>Delivery</b> from 4 to 9 days  |
| TCF362-DRB100   | Stainless steel support for inserting ice containers on wheels, with 50 kg ice deposit. | <b>Delivery</b> from 8 to 15 days |
| TCF362-DRB500   | Containers/deposits for ice machines                                                    | <b>Delivery</b> from 4 to 9 days  |