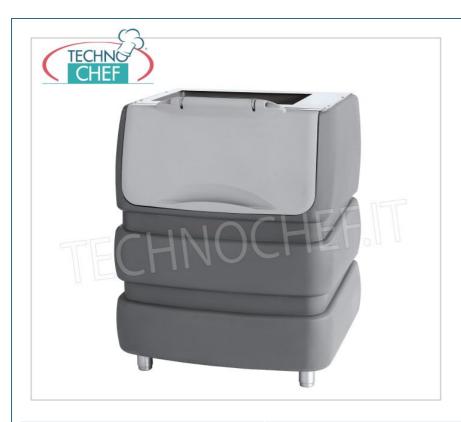

Services and Technologies for professional catering since 1973

| TCF362-BIN240PE Ice storage in highly insulated polyethylene, capacity 240                                                                      | CODE            | DESCRIPTION                                                                                          | PRICE/DELIVERY                   |
|-------------------------------------------------------------------------------------------------------------------------------------------------|-----------------|------------------------------------------------------------------------------------------------------|----------------------------------|
| Kg, usable with: granular producers Mod.G 160/280/510, cube producers: Mod.C 150 and VM 350/500/900, Weight Kg.61, dimensions mm 942x795x1053h. | TCF362-BIN240PE | Kg, usable with: granular producers Mod.G 160/280/510, cube producers: Mod.C 150 and VM 350/500/900, | <b>Delivery</b> from 4 to 9 days |

## ICE STORE in highly insulated polyethylene, capacity Kg.240:

- $\circ\,$  structure in molded polyethylene , suitable for coming into contact with foodstuffs ;
- highly insulated to avoid melting ice for a long time;
- capacity 240 Kg;
- can be used with: granular ice makers Mod.G160-G280-G510 , cube ice makers Mod.C150 and Mod . VM350/500/900