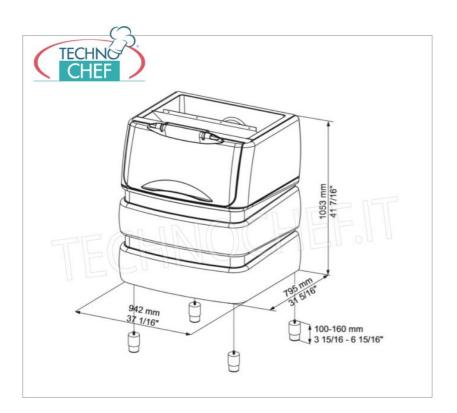

Services and Technologies for professional catering since 1973

| TCF362-BIN240PE Ice storage in highly insulated polyethylene, capacity 240                                                                      | CODE            | DESCRIPTION                                                                                          | PRICE/DELIVERY                   |
|-------------------------------------------------------------------------------------------------------------------------------------------------|-----------------|------------------------------------------------------------------------------------------------------|----------------------------------|
| Kg, usable with: granular producers Mod.G 160/280/510, cube producers: Mod.C 150 and VM 350/500/900, Weight Kg.61, dimensions mm 942x795x1053h. | TCF362-BIN240PE | Kg, usable with: granular producers Mod.G 160/280/510, cube producers: Mod.C 150 and VM 350/500/900, | <b>Delivery</b> from 4 to 9 days |

## CE mark Made in Italy

| TECHNICAL CARD  |      |  |
|-----------------|------|--|
| net weight (Kg) | 61   |  |
| breadth (mm)    | 942  |  |
| depth (mm)      | 795  |  |
| height (mm)     | 1053 |  |
|                 |      |  |