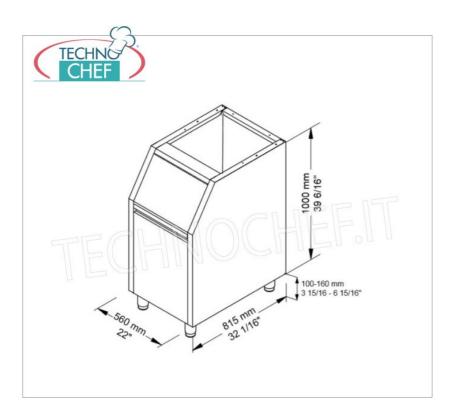

Services and Technologies for professional catering since 1973

| CODE                     | DESCRIPTION                                                                                                                                                                                                     | PRICE/DELIVERY                   |
|--------------------------|-----------------------------------------------------------------------------------------------------------------------------------------------------------------------------------------------------------------|----------------------------------|
| TCF362-BIN110            | Highly insulated ice deposit, stainless steel exterior, 100 Kg capacity, usable with: cubed producers Mod.W350 / 500/900 and granular producers Mod.G160 / 280/510, Weight Kg. 53, dimensions mm.560x815x1000h. | <b>Delivery</b> from 4 to 9 days |
| PROFESSIONAL DESCRIPTION |                                                                                                                                                                                                                 |                                  |

## CE mark Made in Italy

| TECHNICAL CARD  |      |  |
|-----------------|------|--|
| net weight (Kg) | 53   |  |
| breadth (mm)    | 560  |  |
| depth (mm)      | 815  |  |
| height (mm)     | 1000 |  |
|                 |      |  |