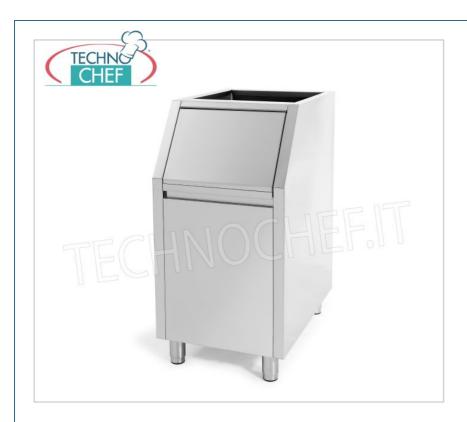

Services and Technologies for professional catering since 1973

| CODE                     | DESCRIPTION                                                                                                                                                                                                     | PRICE/DELIVERY                   |
|--------------------------|-----------------------------------------------------------------------------------------------------------------------------------------------------------------------------------------------------------------|----------------------------------|
| TCF362-BIN110            | Highly insulated ice deposit, stainless steel exterior, 100 Kg capacity, usable with: cubed producers Mod.W350 / 500/900 and granular producers Mod.G160 / 280/510, Weight Kg. 53, dimensions mm.560x815x1000h. | <b>Delivery</b> from 4 to 9 days |
| PROFESSIONAL DESCRIPTION |                                                                                                                                                                                                                 |                                  |

## ICE DEPOSIT highly insulated, capacity Kg . 100 :

- external structure in 18/8 stainless steel, Scotch-Brite finish;
- **polyethylene tank interior** , suitable for coming into contact with food products;
- highly insulated to avoid melting ice for a long time;
- capacity 110 Kg;
- $\circ~$  usable with: granular ice makers Mod.G160-G280-G510 .