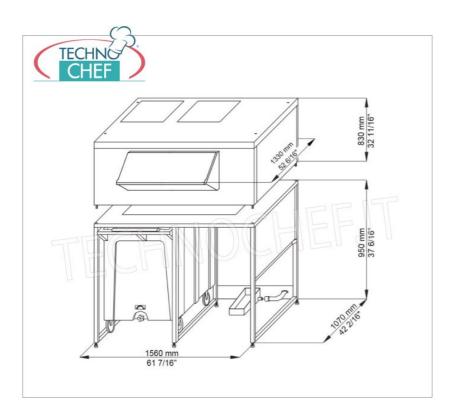

Services and Technologies for professional catering since 1973

| CODE          | DESCRIPTION                                                                                                                                                                                                                      | PRICE/DELIVERY                   |
|---------------|----------------------------------------------------------------------------------------------------------------------------------------------------------------------------------------------------------------------------------|----------------------------------|
| TCF362-DRB500 | Stainless steel support for ice storage on 2 wheeled containers of 108 kg each, with overlying 300 kg reserve, for granular producers. Mod.G510 and flake producers Mod.MUSTER 600-800-800 Split, dimensions 1560x1330x1780h mm. | <b>Delivery</b> from 4 to 9 days |

## STAINLESS STEEL SUPPORT for ICE DEPOSIT on 2 WHEELED CONTAINERS of 108 Kg. each and overlying 300 Kg. RESERVE:

- $\circ \ \ \text{bearing structure in 18/8 stainless steel} \ ;$
- 2 wheeled containers in molded polyethylene , suitable for coming into contact with food products; internally insulated to ensure the preservation of the ice;
- capacity 108 kg each and reserve of 300 kg;
- can be used with: granular ice makers Mod . G510 and flake ice makers Mod . MUSTER 600-800-800 Split .

## CE mark Made in Italy

| made in italy   |      |  |
|-----------------|------|--|
| TECHNICAL CARD  |      |  |
| net weight (Kg) | 204  |  |
| breadth (mm)    | 1560 |  |
| depth (mm)      | 1330 |  |
| height (mm)     | 1780 |  |