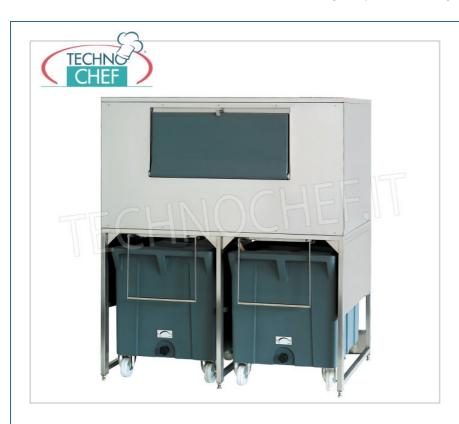

Services and Technologies for professional catering since 1973

| CODE          | DESCRIPTION                                                                                                                                                                                                                      | PRICE/DELIVERY                   |
|---------------|----------------------------------------------------------------------------------------------------------------------------------------------------------------------------------------------------------------------------------|----------------------------------|
| TCF362-DRB500 | Stainless steel support for ice storage on 2 wheeled containers of 108 kg each, with overlying 300 kg reserve, for granular producers. Mod.G510 and flake producers Mod.MUSTER 600-800-800 Split, dimensions 1560x1330x1780h mm. | <b>Delivery</b> from 4 to 9 days |

## STAINLESS STEEL SUPPORT for ICE DEPOSIT on 2 WHEELED CONTAINERS of 108 Kg. each and overlying 300 Kg. RESERVE:

- $\circ \ \ \text{bearing structure in 18/8 stainless steel} \ ;$
- 2 wheeled containers in molded polyethylene , suitable for coming into contact with food products; internally insulated to ensure the preservation of the ice;
- capacity 108 kg each and reserve of 300 kg;
- can be used with: granular ice makers Mod . G510 and flake ice makers Mod . MUSTER 600-800-800 Split .