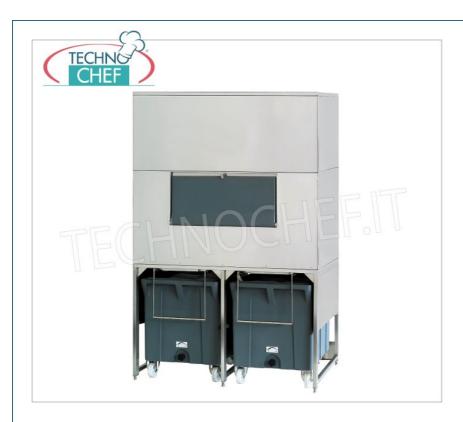

Services and Technologies for professional catering since 1973

| CODE                     | DESCRIPTION                                                                                                                                                                                                                       | PRICE/DELIVERY                   |
|--------------------------|-----------------------------------------------------------------------------------------------------------------------------------------------------------------------------------------------------------------------------------|----------------------------------|
| TCF362-DRB1200           | Stainless steel support for ice storage on 2 wheeled containers of Kg. 108 each, with above reserve of 1000 Kg, for granular producers. Mod.G510 and flake producers Mod.MUSTER 600-800-800 Split, dimensions mm 1560x1330x2460h. | <b>Delivery</b> from 4 to 9 days |
| DROCESSIONAL DESCRIPTION |                                                                                                                                                                                                                                   |                                  |

## STAINLESS STEEL SUPPORT for ICE STORAGE on 2 WHEELED CONTAINERS of 108 Kg each and above RESERVE of 1000 Kg .:

- $\circ~$  supporting structure in 18/8 stainless steel ;
- 2 wheeled containers in molded polyethylene , suitable for coming into contact with food products; internally insulated to ensure ice conservation;
- $\circ~$  capacity 108 Kg each and 100 Kg reserve ;
- usable with: granular ice makers Mod. G510 and flake ice makers Mod. MUSTER 600-800-800 Split .