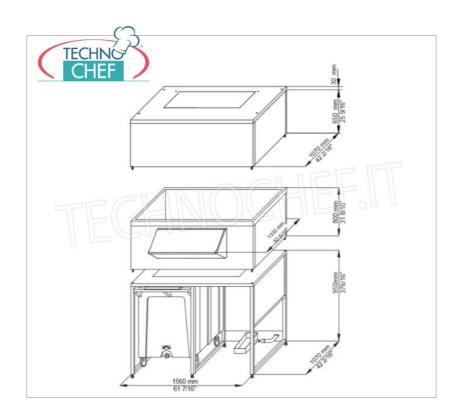

Services and Technologies for professional catering since 1973

| CODE                     | DESCRIPTION                                                                                                                                                                                                                       | PRICE/DELIVERY                   |
|--------------------------|-----------------------------------------------------------------------------------------------------------------------------------------------------------------------------------------------------------------------------------|----------------------------------|
| TCF362-DRB1200           | Stainless steel support for ice storage on 2 wheeled containers of Kg. 108 each, with above reserve of 1000 Kg, for granular producers. Mod.G510 and flake producers Mod.MUSTER 600-800-800 Split, dimensions mm 1560x1330x2460h. | <b>Delivery</b> from 4 to 9 days |
| DROCESSIONAL DESCRIPTION |                                                                                                                                                                                                                                   |                                  |

## CE mark Made in Italy

| TECHNICAL CARD  |      |  |
|-----------------|------|--|
| net weight (Kg) | 251  |  |
| breadth (mm)    | 1560 |  |
| depth (mm)      | 1330 |  |
| height (mm)     | 2460 |  |
|                 |      |  |