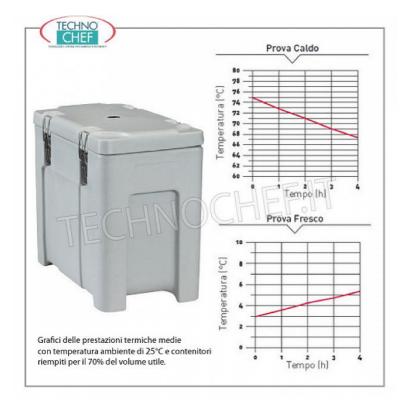

- wide **upper opening** to facilitate filling operations;
- $\circ~$  practical and effective locking system consisting of 4 stainless steel locking hooks;
- lid provided with a gasket to prevent liquids from flowing through and to ensure greater thermal stability;
- equipped with an adjustable vent to allow the evacuation of the steam and stabilize the pressure inside the container;
- guaranteed for use from -30° to +85°C ;
- light and easily stackable;
- equipped with 4 support feet which give the container considerable stability during transport;
- excellent isothermal capacity that allows drinks to be kept at the optimal storage temperature for a long time;
- ensures correct thermal maintenance, limiting the risk of bacterial proliferation and preserving the quality of the foods and their organoleptic properties;
- $\circ\;$  allows you to operate correctly in the HACCP environment;
- materials used for manufacturing are suitable for food contact on the entire surface of the container;
- designed to last over time : its performance remains virtually unchanged with reuse;
- fully recyclable at end of life.