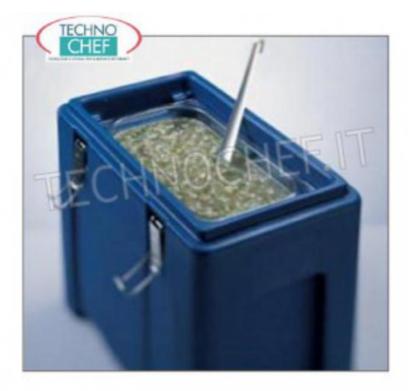

## Services and Technologies for professional catering since 1973

- directly in the container to make full use of its capacity, - inside 1 Gastro-Norm 1/3 polycarbonate tray 200 mm high, - in the removable inner container;

- wide **upper opening** to facilitate filling operations;
- $\circ~$  practical and effective locking system consisting of 4 stainless steel locking hooks;
- lid provided with a gasket to prevent liquids from flowing through and to ensure greater thermal stability;
- equipped with an adjustable vent to allow the evacuation of the steam and stabilize the pressure inside the container;
- guaranteed for use from -30° to +85°C ;
- light and easily stackable;
- equipped with 4 support feet which give the container considerable stability during transport;
- excellent isothermal capacity that allows drinks to be kept at the optimal storage temperature for a long time;
- ensures correct thermal maintenance, limiting the risk of bacterial proliferation and preserving the quality of the foods and their organoleptic properties;
- $\circ\;$  allows you to operate correctly in the HACCP environment;
- materials used for manufacturing are suitable for food contact on the entire surface of the container;
- designed to last over time : its performance remains virtually unchanged with reuse;
- fully recyclable at end of life.